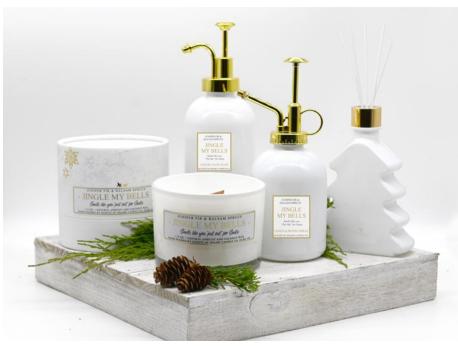

# JINGLE MY BELLS

# **SMELLS LIKE YOU** "PUT OUT" FOR SANTA

A fresh breath of mountain air. Eucalyptus MIDDLE: Green Apple, Juniper, Fir and lemon peel meet with musky pine wood and sweet cinnamon for a refreshing, invigorating combination.

# JUNIPER FIR & **BALSAM SPRUCE**

TOP: Cold Mountain Air, Lemon Peel, Eucalyptus

Balsam

BASE: Cinnamon, Pine Wood, Musk

SOS 305

Candle

Candle 16 oz

SOS 316 Liquid Hand Soap