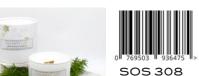

# BLACK RASPBERRY & PEPPERCORN BLOW ME MAND POURED WITH NATURAL APRICOT AND COCONUT WAX BY SCENTS OF SHAME CANDLE CO. OLDS, AB

Ok we get it... you may have to turn the label around when the mother-in-law comes but will be worth it! Scents of Shame products are made with superior ingredients sourced world wide (not kidding... world wide)!

# **BLOW ME**

# SMELLS LIKE INTIMIDATION AND SARCASM

Sophisticated fruity floral dominated by notes of fresh raspberries and cherries warmed with pink and black peppercorns. It is intertwined with a plethora of transparent florals underscored with creamy musk.

TOP: Raspberry, Black Pepper, Pink Pepper, Rose

MIDDLE: White flowers, Jasmine, Vetivert

BASE: Musk, Amber

TOP: Taif Rose, Peony

MIDDLE: Clove, Amber, Nutty, Milk BASE: Vanilla, Praline, Agalwood

SOS 109 Candle 16 oz