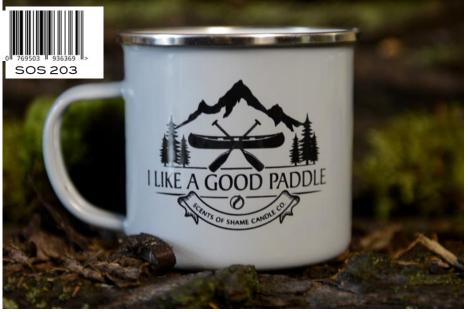

# I LIKE A GOOD PADDLE

BRANDIED PEAR & ALDER WOOD

TOP: Clove, Cinnamon

MIDDLE: Apple Cider, Apple, Pear

BASE:

Brandy, Sugar

A sweet indulgence of ripe pear and cask aged brandy with deep aloeswood and spicy notes.