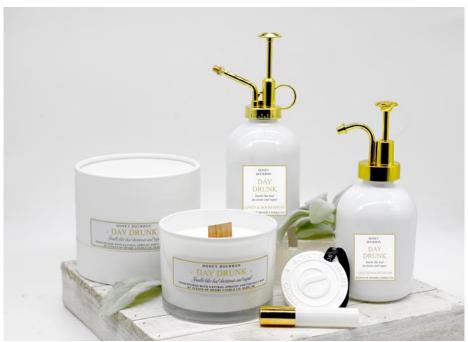

# DAY DRUNK

# **SMELLS LIKE BAD DECISIONS AND REGRET**

Sweet honey and rich bourbon with a slight fruity, spicy note settle into a subtle syrupy essence.

# HONEY BOURBON

TOP: Orange Marmalade, Tamarind, Honey

MIDDLE: Bourbon, Coumarin,

SANDALWOOD, CITRUS

MIDDLE: Lily of The Valley, Jasmine BASE: Moss, Woods, Ambergris,

& LILY

Sandalwood

Clove

BASE: Brown Sugar, Tobacco

Candle 16 oz

SOS 133 Liquid Hand Soap 12 oz

SOS 153 Linen & Room Spray 12 oz

SOS 173 Ceramic Scent Diffuser