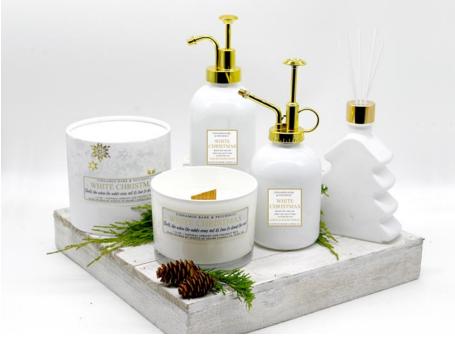

# WHITE **CHRISTMAS**

SMELLS LIKE WHEN THE WHITE RUNS OUT ITS TIME TO DRINK THE RED

A warm, spicy Cinnamon scent with a touch of herbals over woodsy notes.

# **CINNAMON BARK & PATCHOULI**

TOP: Cinnamon, Bergamot, Spice MIDDLE: Golden Amber, Black Oak BASE: Patchouli, Vetiver, Musk

SOS 301 Candle

SOS 311 Liquid Hand Soap 12 oz

SOS 321 Linen & Room Spray

SOS 331 Ceramic Scent Diffuser