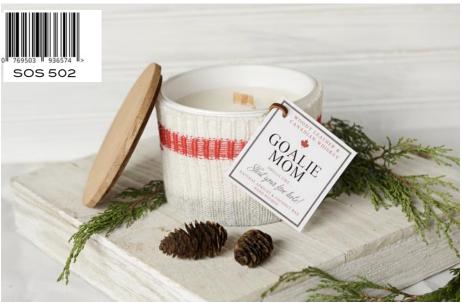

# **GOALIE MOM**

SMELLS LIKE "SHUT YOUR FIVE HOLE!"

# WOODY LEATHER & CANADIAN WHISKEY

TOP: Bergamot, Candied Orange MIDDLE: Geranium, Leather, Rosemary

BASE: Oakmoss, Patchouli, Clove, Tobacco

The smell the leather pads and a twist of Bourbon to help calm the nerves.

14 oz