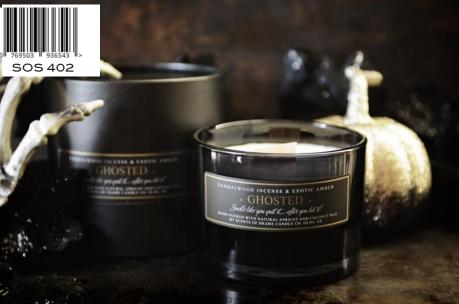

# GHOSTED

SMELLS A YOU QUIT IT ...AFTER YOU HIT IT!

SANDALWOOD INCENSE & EXOTIC AMBER

TOP: Bergamot, Grapefruit,

Muskmelon

MIDDLE: Exotic Jasmine, Persian Clay,

Leather

BASE: Sandalwood, Vanilla, Amber, Spice

Escape to an exotic land far away, on a rich and sensuous escapade through the desert. Sweet

sandalwood, warm amber, and heady jasmine collide with muskmelon and citrus.

16 oz