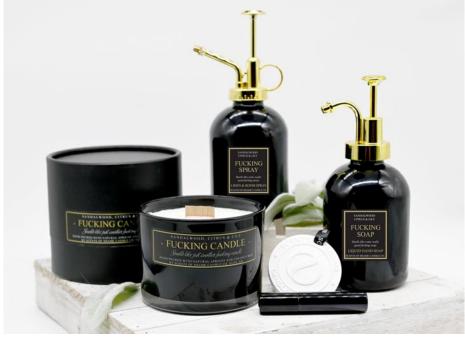

# **FUCKING CANDLE**

# SMELLS LIKE JUST ANOTHER TOP: Lemon Zest, Lavender **FUCKING CANDLE**

Clean and citrusy fresh with notes of Lavender mixed with Lily of the Valley & Jasmine finished off with an added touch of moss, wood, musk and ambergris.

Candle 16 oz

Liquid Hand Soap 12 oz

SOS 154 Linen & Room Spray 12 oz

Ceramic Scent Diffuser