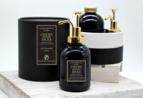

# **BLOW ME**

# SMELLS LIKE INTIMIDATION AND SARCASM

Sophisticated fruity floral dominated by notes of fresh raspberries and cherries warmed with pink and black peppercorns. It is intertwined with a plethora of transparent florals underscored with creamy musk.

TOP: Raspberry, Black Pepper, Pink Pepper, Rose

MIDDLE: White flowers, Jasmine, Vetivert

BASE: Musk, Amber

TOP: Taif Rose, Peony

MIDDLE: Clove, Amber, Nutty, Milk BASE: Vanilla, Praline, Agalwood

SOS 109 Candle 16 oz