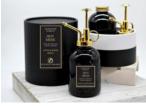

# **CLASSY A F**

# SMELLS LIKE FAKE EYELASHES AND DRY SHAMPOO

Savory top notes lead into a heart of exotic jasmine blended with transparent, white florals, cushioned with smooth amber and finished with dry cedarwood, patchouli, vanilla and sheer

# HIMALAYAN CEDAR & **JASMINE**

TOP: Bergamot, Eucalyptus, Thyme MIDDLE: Jasmin, Cedarwood, Ironwood, Vetivert BASE: Patchouli, Cocoa, Amber, Tonka Bean

SOS 108 Candle 16 oz

SOS 128 Liquid Hand Soap 12 oz

SOS 148 Linen & Room Spray 12 oz

Ceramic Scent Diffuser