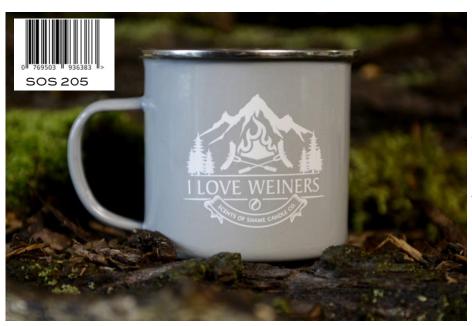

# I LOVE WEINERS

# RED CURRENT & JUNIPER BERRY

TOP: Citrus, Camphor, Ozone MIDDLE: Cherry Blossom, Red Currant, Pine, Pear BASE: Sage, Juniper

An enchanting blend of fresh evergreens and fruits. Cooling camphor, airy ozone and a hint of citrus start off this complex scent.