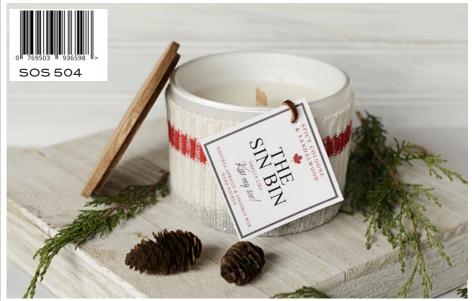

# THE SIN BIN

SMELLS LIKE "KISS MY ICE"

# SPICY COLOGNE & SANDALWOOD

TOP: Cinnamon Bark, Clove Bud, Lily MIDDLE: Tobacco Leaf, Cassia, Black Dahlia

BASE: Patchouli, Sandalwood, Raw Sugar

Unmistakably spicy and beautifully bright, clove, sandalwood, cinnamon bark, tobacco, and raw sugar round out this beautifully complex fragrance reminiscent of a crisp winter's eve.

14 oz