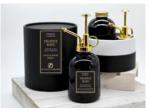

# BLACK RASPBERRY & PEPPERCORN BLOW ME MAND POURED WITH NATURAL APRICOT AND COCONUT WAX BY SCENTS OF SHAME CANDLE CO. OLDS, AB

Ok we get it... you may have to turn the label around when the mother-in-law comes but will be worth it! Scents of Shame products are made with superior ingredients sourced world wide (not kidding... world wide)!

# **BLOW ME**

# SMELLS LIKE INTIMIDATION AND SARCASM

Sophisticated fruity floral dominated by notes of fresh raspberries and cherries warmed with pink and black peppercorns. It is intertwined with a plethora of transparent florals underscored with creamy musk.

TOP: Raspberry, Black Pepper, Pink Pepper, Rose

MIDDLE: White flowers, Jasmine, Vetivert

BASE: Musk, Amber

TOP: Taif Rose, Peony

MIDDLE: Clove, Amber, Nutty, Milk BASE: Vanilla, Praline, Agalwood

SOS 109 Candle 16 oz