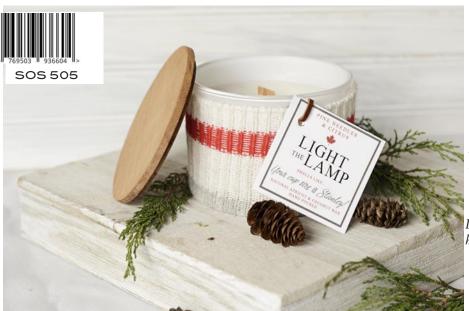

# LIGHT THE LAMP

SMELLS LIKE "YOUR CUP SIZE IS STANLEY!"

PINE NEEDLES & CITRUS

TOP: Orange Rind, Citrus Zest MIDDLE: Cinnamon, Green Apple BASE: Pine Needles, Clove

Perfect blend of pine, apple, cinnamon and holly with a splash of vanilla.