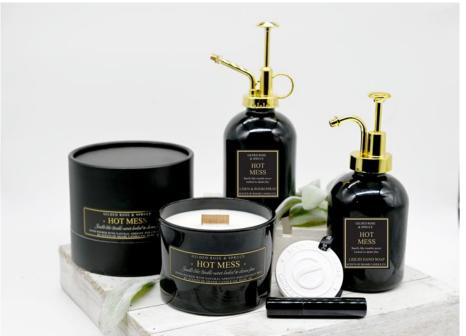

# **HOT MESS**

# SMELLS LIKE TROUBLE **NEVER LOOKED SO DAMN** FINE

Like a walk through an enchanted forest, a sophisticated composition of flower gardens and majestic trees.

# GILDED ROSE & SPRUCE

TOP: Lemon Rind, Lemon Flower MIDDLE: White Rose, Blue Spruce BASE: Patchouli, Canadian Fir Needle, Sandalwood

SOS 107

SOS 127 Liquid Hand Soap 12 oz

SOS 147 Linen & Room Spray 12 oz

SOS 167 Ceramic Scent Diffuser