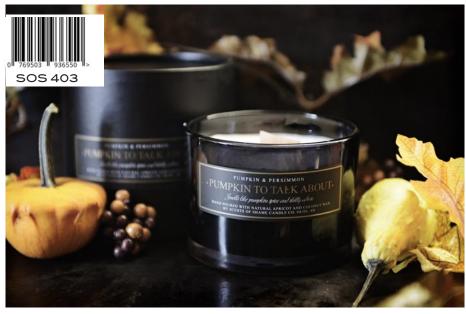

# PUMPKIN TO TALK ABOUT

SMELLS LIKE PUMPKIN
SPICE AND SHITTY ADVISE

### **PUMPKIN & PERSIMMON**

TOP: Blood Orange, Kumquat

MIDDLE: Pumpkin, Persimmon, Clove,

Allspice, Ginger

BASE: Brown Sugar, Vanilla

Classic pumpkin and fresh fruit with just the right amount of spice and sweetness.