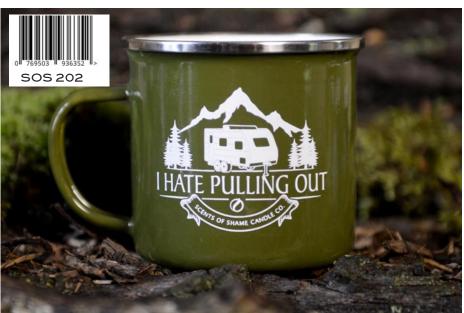

# I HATE PULLING OUT

# NATIVE HELIOTROPE & CASIMIR WOOD

TOP: Heliotrope, Orange Flower, Patchouli

MIDDLE: Casimir Wood, Amber, Tonka Bean

Dean

BASE: Amber, Cedarwood, Sheer Musk

A symphony of cashier, warm amber and serene floral notes playfully linger atop the robust and grounding wood and musk.