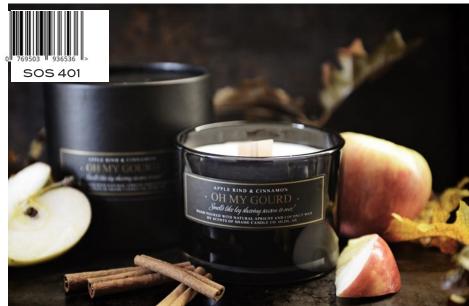

# OH MY GOURD

SMELLS LIKE LEG SHAVING SEASON IS OVER

APPLE RIND & CINNAMON

TOP: Red Apple, Pear

MIDDLE: Pumpkin Spice, Clove, Pie Crust

BASE: Brown Sugar, Vanilla Bean

Smells like fresh apple pie right out of the oven. This sweet and spicy candle is one that will keep you warm through the cool fall nights.

16 oz