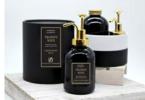

# BLACK RASPBERRY & PEPPERCORN BLOW ME MAND POURED WITH NATURAL APRICOT AND COCONUT WAX BY SCENTS OF SHAME CANDLE CO. OLDS, AB

Ok we get it... you may have to turn the label around when the mother-in-law comes but will be worth it! Scents of Shame products are made with superior ingredients sourced world wide (not kidding... world wide)!

# **BLOW ME**

# SMELLS LIKE INTIMIDATION AND SARCASM

Sophisticated fruity floral dominated by notes of fresh raspberries and cherries warmed with pink and black peppercorns. It is intertwined with a plethora of transparent florals underscored with creamy musk.

TOP: Raspberry, Black Pepper, Pink Pepper, Rose

MIDDLE: White flowers, Jasmine, Vetivert

BASE: Musk, Amber

TOP: Taif Rose, Peony

MIDDLE: Clove, Amber, Nutty, Milk BASE: Vanilla, Praline, Agalwood

SOS 109 Candle 16 oz