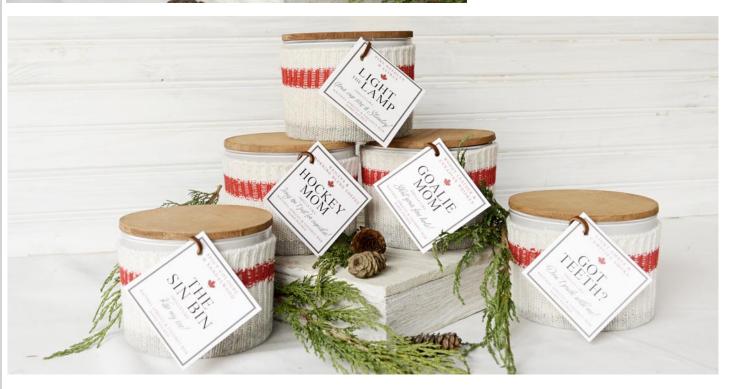

# **HOCKEY MOM**

SMELLS LIKE "ICING ISN'T JUST FOR CUPCAKES"

# BAILEYS & MORNING BLEND COFFEE

TOP: Whipped Butter MIDDLE: Creamy Caramel, Irish Cream BASE: Coffee, Cacao, Brown Sugar, Vanilla

Rich sweet Irish cream with coffee and warm vanilla come together for those early mornings spent at the rink.

# **GOALIE MOM**

SMELLS LIKE "SHUT YOUR FIVE HOLE!"

# WOODY LEATHER & CANADIAN WHISKEY

TOP: Bergamot, Candied Orange MIDDLE: Geranium, Leather, Rosemary

BASE: Oakmoss, Patchouli, Clove, Tobacco

The smell the leather pads and a twist of Bourbon to help calm the nerves.

# **GOT TEETH?**

SMELLS LIKE "DON'T PUCK WITH ME!"

# LIGHT AMBER & CAMPFIRE SMOKE

TOP: Vanilla, Light Amber MIDDLE: Leather, Brown Sugar BASE: Sandalwood, Musk

Sweet and slightly smoky, campfire smoke, hints of leather and vanilla amber mingle to create this sultry combination.

# THE SIN BIN

SMELLS LIKE "KISS MY ICE"

# SPICY COLOGNE & SANDALWOOD

TOP: Cinnamon Bark, Clove Bud, Lily MIDDLE: Tobacco Leaf, Cassia, Black Dahlia

BASE: Patchouli, Sandalwood, Raw Sugar

Unmistakably spicy and beautifully bright, clove, sandalwood, cinnamon bark, tobacco, and raw sugar round out this beautifully complex fragrance reminiscent of a crisp winter's eve.

# LIGHT THE LAMP

SMELLS LIKE "YOUR CUP SIZE IS STANLEY!"

PINE NEEDLES & CITRUS

TOP: Orange Rind, Citrus Zest MIDDLE: Cinnamon, Green Apple BASE: Pine Needles, Clove

Perfect blend of pine, apple, cinnamon and holly with a splash of vanilla.