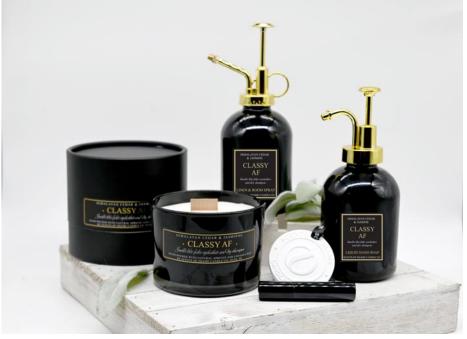

# **CLASSY A F**

# SMELLS LIKE FAKE EYELASHES AND DRY SHAMPOO

Savory top notes lead into a heart of exotic jasmine blended with transparent, white florals, cushioned with smooth amber and finished with dry cedarwood, patchouli, vanilla and sheer

# HIMALAYAN CEDAR & **JASMINE**

TOP: Bergamot, Eucalyptus, Thyme MIDDLE: Jasmin, Cedarwood, Ironwood, Vetivert BASE: Patchouli, Cocoa, Amber, Tonka Bean

SOS 108 Candle 16 oz

SOS 128 Liquid Hand Soap 12 oz

SOS 148 Linen & Room Spray 12 oz

Ceramic Scent Diffuser