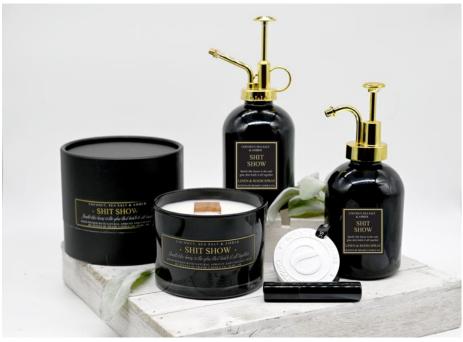

# SHIT SHOW

# SMELLS LIKE BOOZE IS THE GLUE THAT HOLDS IT ALL TOGETHER

Buttery accents add shimmer to this summer blend of creamed coconut and sea salt. Layers of musk and sugared vanilla blend with amber for lingering sweetness.

# COCONUT, SEA SALT & AMBER

TOP: Fruity

MIDDLE: Sea salt, Coconut BASE: Musk, Creamy, Vanilla, Amber

PRIMROSE & APRICOT

TOP: Rose, Violet, Jasmine

MIDDLE: Apricot, Vanilla BASE: Sandalwood

0 769503 1 936222 1 SOS 103

SOS 103 Candle 16 oz

SOS 123 Liquid Hand Soap 12 oz

SOS 143 Linen & Room Spray 12 oz

SOS 163
Ceramic Scent
Diffuser