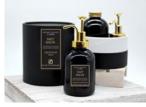

# BLACK RASPBERRY & PEPPERCORN BLOW ME MAND POURED WITH NATURAL APRICOT AND COCONUT WAX BY SCENTS OF SHAME CANDLE CO. OLDS, AB

Ok we get it... you may have to turn the label around when the mother-in-law comes but will be worth it! Scents of Shame products are made with superior ingredients sourced world wide (not kidding... world wide)!

# NOT JUST YOUR EVERYDAY CANDLE!

Our luxurious candles are made from Coco Apricot Creme container candle wax that is a vegan blend of natural apricot and coconut, and a minuscule amount of highly refined food-grade paraffin wax. It has a creamy white appearance and provides an excellent fragrance throw (both warm and cold). It exhibits an evenness of burn and wax consumption. These candles will burn approx. 100 hours if put in a draft free location and burning for a maximum of 4 hours at a time. This coconut and apricot wax is gluten free, toxin free, parabien free, phthalate free and come from renewable sources. The entire blend utilizes only FAD approved waxes.