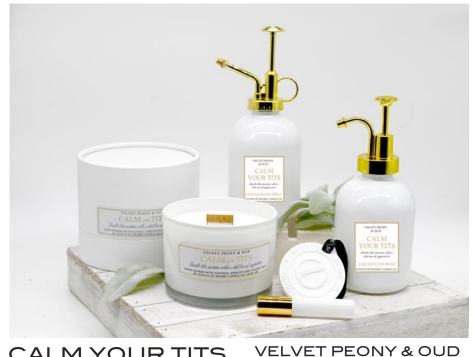

# **CALM YOUR TITS**

# SMELLS LIKE PASSIVE WITH A SHIT TON OF AGGRESSIVE

A stunning rich warm fragrance with damask rose, smoky oud wood and a hint of praline.

Candle 16 oz

Liquid Hand Soap 12 oz

SOS 150 Linen & Room Spray 12 oz

Ceramic Scent Diffuser