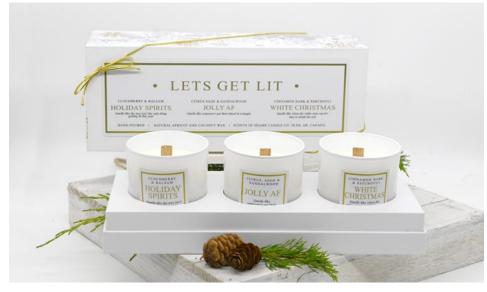

# **HOLIDAY SPIRITS**

# SMELLS LIKE THE TREE ISN'T THE ONLY THING **GETTING LIT THIS YEAR**

Fresh as the first snowfall, alpine air, watermint, fresh currant, pink juniper berry, and balsam mingle to rejuvenate the winter holiday spirit.

# CLOUDBERRY & BALSAM

TOP: Alpine Air, Watermint, Fresh Currant MIDDLE: Pink Juniper Berry, Balsam,

Bergamot

BASE: Clove, Patchouli, Cedar

# JOLLY A F

# SMELLS LIKE SOMEONE'S **GOT THEIR TINSEL IN A TANGLE**

Crisp notes of orange, eucalyptus, sage with creamy sandalwood. Magical snowflake scent.

# CITRUS, SAGE & SANDALWOOD

TOP: Orange Zest, Lemon MIDDLE: Eucalyptus, Sage BASE: Sandalwood, Honey

SOS 333 Ceramic Scent Diffuser

SOS 343 Tree Reed Diffuser

SOS 304

SOS 314

SOS 324 Linen & Room Spray

SOS 334 Ceramic Scent Diffuser

# WHITE **CHRISTMAS**

SMELLS LIKE WHEN THE WHITE RUNS OUT ITS TIME TO DRINK THE RED

A warm, spicy Cinnamon scent with a touch of herbals over woodsy notes.

# **CINNAMON BARK & PATCHOULI**

TOP: Cinnamon, Bergamot, Spice MIDDLE: Golden Amber, Black Oak BASE: Patchouli, Vetiver, Musk

SOS 301 Candle

SOS 311 Liquid Hand Soap 12 oz

SOS 321 Linen & Room Spray

SOS 331 Ceramic Scent Diffuser

# LET'S GET LIT

**HOLIDAY SPIRITS CLOUDBERRY & BALSAM** 

**JOLLY AF** CITRUS, SAGE & SANDALWOOD

WHITE CHRISTMAS CINNAMON BARK & PATCHOULI

 $3x \ 8 \ oz$ 