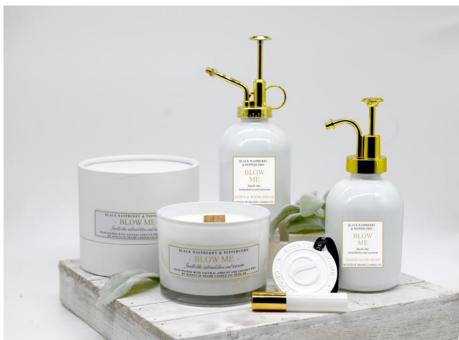

# **BLOW ME**

# SMELLS LIKE INTIMIDATION AND SARCASM

Sophisticated fruity floral dominated by notes of fresh raspberries and cherries warmed with pink and black peppercorns. It is intertwined with a plethora of transparent florals underscored with creamy musk.

TOP: Raspberry, Black Pepper, Pink Pepper, Rose

MIDDLE: White flowers, Jasmine, Vetivert

BASE: Musk, Amber

TOP: Taif Rose, Peony

MIDDLE: Clove, Amber, Nutty, Milk BASE: Vanilla, Praline, Agalwood

SOS 109 Candle 16 oz

SOS 129 Liquid Hand Soap 12 oz

Linen & Room Spray 12 oz

Ceramic Scent Diffuser