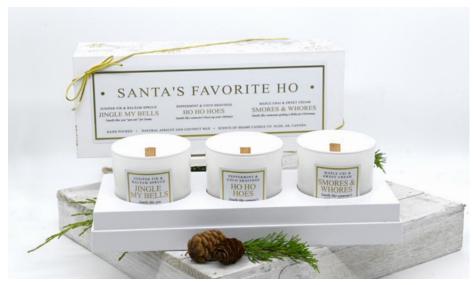

# SANTA'S **FAVORITE HO**

JINGLE MY BELLS JUNIPER FIR & BALSAM SPRUCE

**HOHOES** PEPPERMINT & COCO SHAVINGS

**SMORES & WHORES** MAPLE CHI & SWEET CREAM

 $3x \ 8 \ oz$ 

# JINGLE MY BELLS

# **SMELLS LIKE YOU** "PUT OUT" FOR SANTA

A fresh breath of mountain air. Eucalyptus MIDDLE: Green Apple, Juniper, Fir and lemon peel meet with musky pine wood and sweet cinnamon for a refreshing, invigorating combination.

# JUNIPER FIR & **BALSAM SPRUCE**

TOP: Cold Mountain Air, Lemon Peel, Eucalyptus

Balsam

BASE: Cinnamon, Pine Wood, Musk

SOS 305

Candle

Candle 16 oz

SOS 316 Liquid Hand Soap

# HO HO HOES

# SMELLS LIKE SOMEONE'S BEEN UP YOUR CHIMNEY

A sweet and subtle creamy cup of cocoa with hints of peppermint and whipped cream.

# PEPPERMINT & COCO SHAVINGS

TOP: Peppermint & Coco Shavings MIDDLE: Chocolate, Nutmeg BASE: Coffee Beans, Whipped Cream

SOS 319 Liquid Hand Soap 12 oz

SOS 329 Linen & Room Spray 12 oz

rendering

SOS 339 Ceramic Scent Diffuser

# SMELLS LIKE SOMEONE'S GETTING A BIBLE FOR **CHRISTMAS**

Sweet maple, grated ginger, brown sugar and buttermilk linger for memories of warm, creamy pastries and decadent sweets.

# MAPLE CHI & SWEET **CREAM**

TOP: Grated Ginger, Nutmeg, Orange Zest

MIDDLE: Maple Syrup, Cinnamon Leaf

BASE: Vanilla Bean, Brown Sugar, Buttermilk