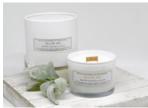

# BLACK RASPBERRY & PEPPERCORN BLOW ME MAND POURED WITH NATURAL APRICOT AND COCONUT WAX BY SCENTS OF SHAME CANDLE CO. OLDS, AB

Ok we get it... you may have to turn the label around when the mother-in-law comes but will be worth it! Scents of Shame products are made with superior ingredients sourced world wide (not kidding... world wide)!

# NOT JUST YOUR EVERYDAY CANDLE!

Our luxurious candles are made from Coco Apricot Creme container candle wax that is a vegan blend of natural apricot and coconut, and a minuscule amount of highly refined food-grade paraffin wax. It has a creamy white appearance and provides an excellent fragrance throw (both warm and cold). It exhibits an evenness of burn and wax consumption. These candles will burn approx. 100 hours if put in a draft free location and burning for a maximum of 4 hours at a time. This coconut and apricot wax is gluten free, toxin free, parabien free, phthalate free and come from renewable sources. The entire blend utilizes only FAD approved waxes.