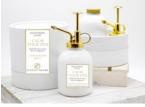

# BLACK RASPBERRY & PEPPERCORN BLOW ME MAND POURED WITH NATURAL APRICOT AND COCONUT WAX BY SCENTS OF SHAME CANDLE CO. OLDS, AB

Ok we get it... you may have to turn the label around when the mother-in-law comes but will be worth it! Scents of Shame products are made with superior ingredients sourced world wide (not kidding... world wide)!

# NOT JUST YOUR EVERYDAY CANDLE!

Our luxurious candles are made from Coco Apricot Creme container candle wax that is a vegan blend of natural apricot and coconut, and a minuscule amount of highly refined food-grade paraffin wax. It has a creamy white appearance and provides an excellent fragrance throw (both warm and cold). It exhibits an evenness of burn and wax consumption. These candles will burn approx. 100 hours if put in a draft free location and burning for a maximum of 4 hours at a time. This coconut and apricot wax is gluten free, toxin free, parabien free, phthalate free and come from renewable sources. The entire blend utilizes only FAD approved waxes.

### **OUR SOAP!**

Don't judge when people come out of the bathroom smelling their fingers! This hand soap is made with a organic pure castile liquid base and scented with all the Scents of Shame premium grade fragrances. The natural oils will leave your hands feeling smooth and soft.

### **OUR SPRAY!**

When you don't have time to light the candle and the company just rung the door bell. Our Room & Linen Sprays are perfect for spontaneously scenting anywhere, from closets and cars to powder rooms and bedding. With a commitment to natural and organic ingredients, our room sprays offer a delightful sensory experience while supporting sustainable practices.