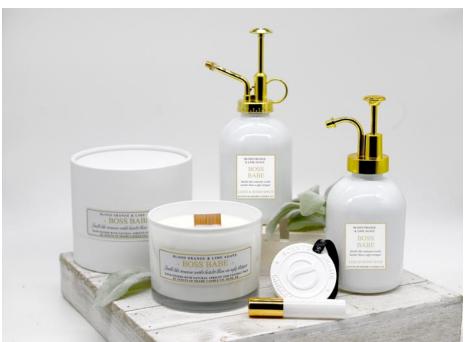

# **BOSS BABE**

### SMELLS LIKE SOMEONE WORKS HARDER THAN AN UGLY STRIPPER

Citrus rind and warming spices are muddled together for a sophisticated celebratory cocktail.

SOS 101 Candle

SOS 121 Liquid Hand Soap 12 oz

SOS 141 Linen & Room Spray 12 oz

SOS 161 Ceramic Scent Diffuser