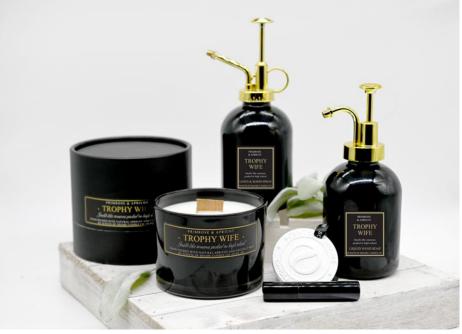

# TROPHY WIFE

# SMELLS LIKE SOMEONE PEAKED IN HIGH SCHOOL

An exotic floral enhanced with powdery violet petals and jasmine, sweetened with a touch of apricot and rounded out with creamy sandalwood.

SOS 104 Candle 16 oz