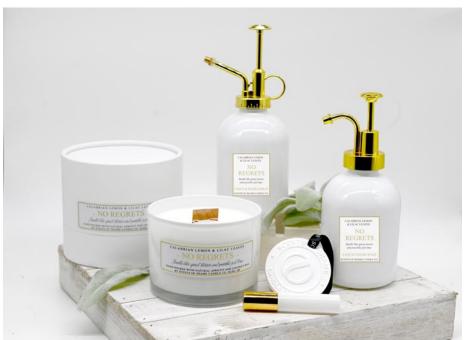

# NO REGRETS

# **SMELLS LIKE GREAT** STORIES AND POSSIBLE **JAIL TIME**

A crisp blend of citrus fruit combine with green and herbal notes for a refreshing rendition of a fresh spring breeze.

Candle 16 oz

SOS 125 Liquid Hand Soap

# **CALABRIAN LEMON &** LILAC LEAVES

TOP: Calabrian Lemon, Fresh Basil MIDDLE: Jade Waters, Green Lilac BASE: Sea Breeze, Delicate Juniper

SOS 106 Candle 16 oz

SOS 126 Liquid Hand Soap 12 oz

SOS 146 Linen & Room Spray 12 oz