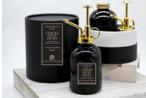

# **BLOW ME**

# SMELLS LIKE INTIMIDATION AND SARCASM

Sophisticated fruity floral dominated by notes of fresh raspberries and cherries warmed with pink and black peppercorns. It is intertwined with a plethora of transparent florals underscored with creamy musk.

TOP: Raspberry, Black Pepper, Pink Pepper, Rose

MIDDLE: White flowers, Jasmine, Vetivert

BASE: Musk, Amber

TOP: Taif Rose, Peony

MIDDLE: Clove, Amber, Nutty, Milk BASE: Vanilla, Praline, Agalwood

SOS 109 Candle 16 oz