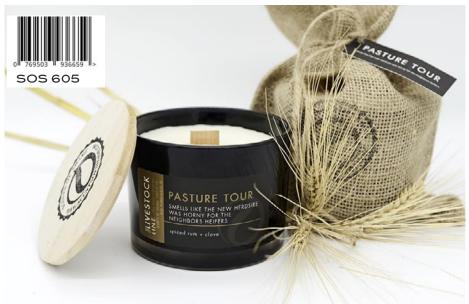

# PASTURE TOUR

SMELLS LIKE "THE NEW HEARSIER WAS HORNY FOR THE NEIGHBORS HEIFERS"

### SPICED RUM & CLOVE

TOP: Butter, Clove, Cream MIDDLE: Orange Citrus, BASE: Musk, Spice, Sandalwood

A warm and masculine scent reminiscent of autumn leaves, sweet fall spices and earthy top shelf rum.

14 oz