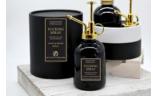

# **BLOW ME**

# SMELLS LIKE INTIMIDATION AND SARCASM

Sophisticated fruity floral dominated by notes of fresh raspberries and cherries warmed with pink and black peppercorns. It is intertwined with a plethora of transparent florals underscored with creamy musk.

TOP: Raspberry, Black Pepper, Pink Pepper, Rose

MIDDLE: White flowers, Jasmine, Vetivert

BASE: Musk, Amber

TOP: Taif Rose, Peony

MIDDLE: Clove, Amber, Nutty, Milk BASE: Vanilla, Praline, Agalwood

SOS 109 Candle 16 oz