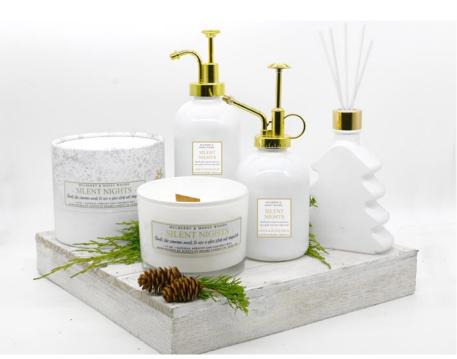

# SILENT NIGHTS

SMELLS LIKE SOMEONE **NEEDS TO USE A GLUE** STICK NOT CHAPSTICK

A warm woodsy scent followed by fresh raspberries, red currant and mulberry.

# MULBERRY & MOSSY Woods

TOP: Mulberry, Red Current, Raspberry MIDDLE: Sugan, Pine Needles

BASE: Moss, Woods,