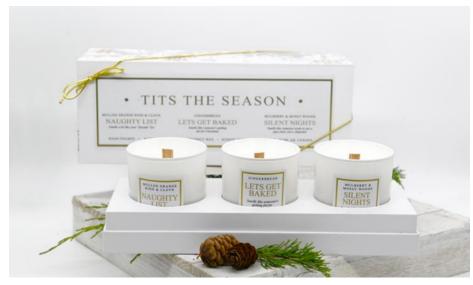

# TITS THE SEASON

**NAUGHTY LIST MULLED ORANGE** 

LETS GET BAKED **GINGERBREAD** 

SILENT NIGHTS MULBERRY & MOSSY WOODS

 $3x \ 8 \ oz$ 

# NAUGHTY LIST

# SMELLS A LOT LIKE YOUR "FRIENDS" LIST

Indulgent like a spicy, warm drink on a chilly fall day. Orange rind and Madagascar clove delightfully swirled together with zesty ginger

# **MULLED ORANGE** RIND & CLOVE

TOP: Orange Rind, Neroli, Jasmine MIDDLE: Velvet Plum, Rosehip, Madagascar Clove BASE: Tonka Bean, Zesty Ginger

artistic

rendering

# LETS GET BAKED

# SMELLS LIKE SOMEONE'S **GETTING "FAT" FOR CHRISTMAS**

It's got the homemade Gingerbread and the spice without being too sickly sweet.

# **GINGERBREAD**

TOP: Lemon Zest, Allspice, White Ginger MIDDLE: Vanilla Extract, Red Nutmeg, Toffee

BASE: Cinnamon Sticks, Musk, White

Cocoa

SOS 317

Liquid Hand Soap 12 oz

SOS 327 Linen & Room Spray

SOS 337 Ceramic Scent Diffuser

# SILENT NIGHTS

SMELLS LIKE SOMEONE **NEEDS TO USE A GLUE** STICK NOT CHAPSTICK

A warm woodsy scent followed by fresh raspberries, red currant and mulberry.

# MULBERRY & MOSSY Woods

TOP: Mulberry, Red Current, Raspberry MIDDLE: Sugan, Pine Needles

BASE: Moss, Woods,