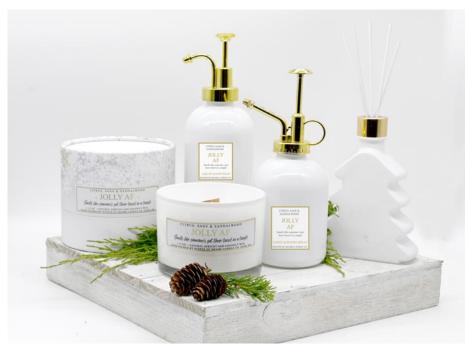

# JOLLY A F

# SMELLS LIKE SOMEONE'S **GOT THEIR TINSEL IN A TANGLE**

Crisp notes of orange, eucalyptus, sage with creamy sandalwood. Magical snowflake scent.

# CITRUS, SAGE & SANDALWOOD

TOP: Orange Zest, Lemon MIDDLE: Eucalyptus, Sage BASE: Sandalwood, Honey

SOS 333 Ceramic Scent Diffuser

SOS 343 Tree Reed Diffuser

SOS 304

SOS 314

SOS 324 Linen & Room Spray

SOS 334 Ceramic Scent Diffuser