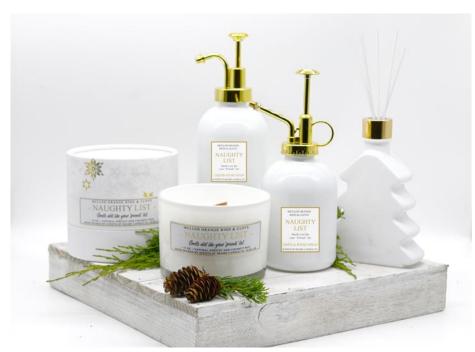

# NAUGHTY LIST

# SMELLS A LOT LIKE YOUR "FRIENDS" LIST

Indulgent like a spicy, warm drink on a chilly fall day. Orange rind and Madagascar clove delightfully swirled together with zesty ginger

# **MULLED ORANGE** RIND & CLOVE

TOP: Orange Rind, Neroli, Jasmine MIDDLE: Velvet Plum, Rosehip, Madagascar Clove BASE: Tonka Bean, Zesty Ginger

artistic

rendering