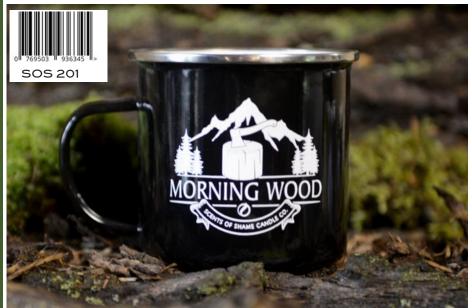

# MORNING WOOD

# HARVESTED SUMAC & CAMPFIRE

TOP: Elemi, Tobacco Leaf, Cacao MIDDLE: Roasted Chestnut, Wild Sumac BASE: Smokey Vanilla, Birch, Guaiacol

A thought-provoking combination of earthy birch and guaiaconic unite with smoky vanilla and tobacco leaf to create a striking, velvety scent.