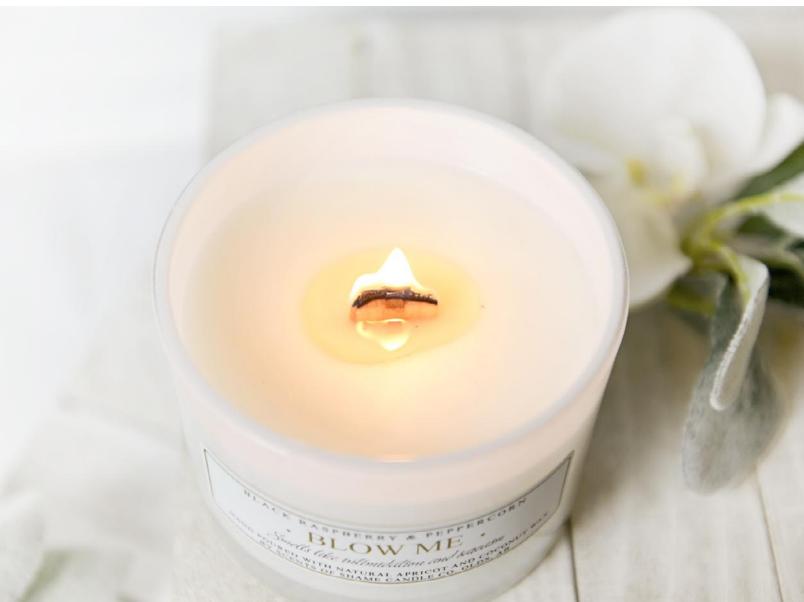

# BLACK RASPBERRY & PEPPERCORN BLOW ME MAND POURED WITH NATURAL APRICOT AND COCONUT WAX BY SCENTS OF SHAME CANDLE CO. OLDS, AB

Ok we get it... you may have to turn the label around when the mother-in-law comes but will be worth it! Scents of Shame products are made with superior ingredients sourced world wide (not kidding... world wide)!

# **BLOW ME**

# SMELLS LIKE INTIMIDATION AND SARCASM

Sophisticated fruity floral dominated by notes of fresh raspberries and cherries warmed with pink and black peppercorns. It is intertwined with a plethora of transparent florals underscored with creamy musk.

TOP: Raspberry, Black Pepper, Pink Pepper, Rose

MIDDLE: White flowers, Jasmine, Vetivert

BASE: Musk, Amber

TOP: Taif Rose, Peony

MIDDLE: Clove, Amber, Nutty, Milk BASE: Vanilla, Praline, Agalwood

SOS 109 Candle 16 oz