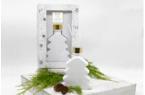

# BLACK RASPBERRY & PEPPERCORN BLOW ME MAND POURED WITH NATURAL APRICOT AND COCONUT WAX BY SCENTS OF SHAME CANDLE CO. OLDS, AB

Ok we get it... you may have to turn the label around when the mother-in-law comes but will be worth it! Scents of Shame products are made with superior ingredients sourced world wide (not kidding... world wide)!

# NOT JUST YOUR EVERYDAY CANDLE!

Our luxurious candles are made from Coco Apricot Creme container candle wax that is a vegan blend of natural apricot and coconut, and a minuscule amount of highly refined food-grade paraffin wax. It has a creamy white appearance and provides an excellent fragrance throw (both warm and cold). It exhibits an evenness of burn and wax consumption. These candles will burn approx. 100 hours if put in a draft free location and burning for a maximum of 4 hours at a time. This coconut and apricot wax is gluten free, toxin free, parabien free, phthalate free and come from renewable sources. The entire blend utilizes only FAD approved waxes.