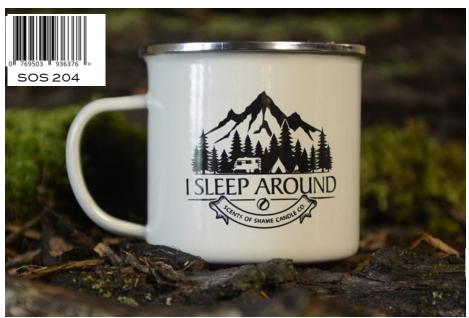

# I SLEEP AROUND

### SANTAL & COCONUT

TOP: Coconut Milk, Benzoin MIDDLE: Sandalwood, Coconut BASE: Amyris, Tonka Bean, Cedar

Sit back, relax, and drift away to a warm, sunny day edged by mountain blue water and the gentle rush of waves.