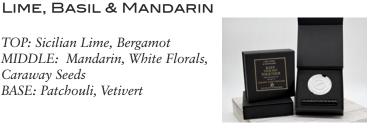

# **KEEP YOUR SHIT TOGETHER**

SMELLS LIKE DRUNK TEXTS AND UGLY CRY

An enticing, mouthwatering medley of Sicilian lime and zesty bergamot with a juicy heart busting with ripe mandarins, aquatic white florals, peppery basil and caraway seeds.

Candle 16 oz

SOS 132 Liquid Hand Soap

SOS 152 Linen & Room Spray 12 oz

Ceramic Scent Diffuser

TOP: Sicilian Lime, Bergamot

MIDDLE: Mandarin, White Florals, Caraway Seeds

BASE: Patchouli, Vetivert