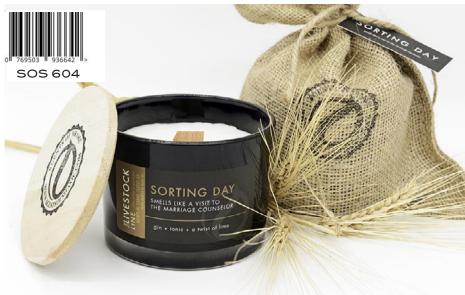

# SORTING DAY

SMELLS LIKE "A VISIT TO THE MARRIAGE COUNSELOR!"

# GIN & TONIC WITH A TWIST OF LIME

TOP: Aldehydes, Green Lime MIDDLE: Cypress Herbaceous, Juniper Berry, Pine BASE: Amber, Cedarwood, Moss, Wood

A refreshing, fizzy gin and tonic after a long day. Fizzy and fresh, with the aroma of juniper berries and lime, pop some ice cubes in, sit down and relax.

14 oz.