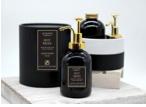

# **HOT MESS**

# SMELLS LIKE TROUBLE **NEVER LOOKED SO DAMN** FINE

Like a walk through an enchanted forest, a sophisticated composition of flower gardens and majestic trees.

# GILDED ROSE & SPRUCE

TOP: Lemon Rind, Lemon Flower MIDDLE: White Rose, Blue Spruce BASE: Patchouli, Canadian Fir Needle, Sandalwood

SOS 107

SOS 127 Liquid Hand Soap 12 oz

SOS 147 Linen & Room Spray 12 oz