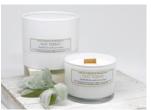

# BLACK RASPBERRY & PEPPERCORN BLOW ME MAND POURED WITH NATURAL APRICOT AND COCONUT WAX BY SCENTS OF SHAME CANDLE CO. OLDS, AB

Ok we get it... you may have to turn the label around when the mother-in-law comes but will be worth it! Scents of Shame products are made with superior ingredients sourced world wide (not kidding... world wide)!

# NOT JUST YOUR EVERYDAY CANDLE!

Our luxurious candles are made from Coco Apricot Creme container candle wax that is a vegan blend of natural apricot and coconut, and a minuscule amount of highly refined food-grade paraffin wax. It has a creamy white appearance and provides an excellent fragrance throw (both warm and cold). It exhibits an evenness of burn and wax consumption. These candles will burn approx. 100 hours if put in a draft free location and burning for a maximum of 4 hours at a time. This coconut and apricot wax is gluten free, toxin free, parabien free, phthalate free and come from renewable sources. The entire blend utilizes only FAD approved waxes.