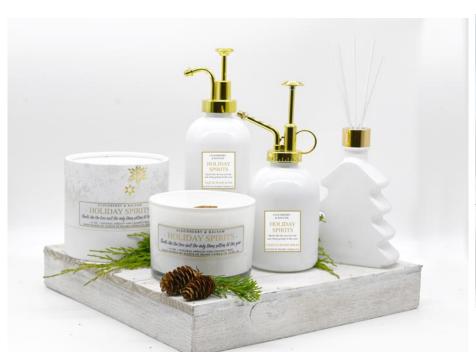

# **HOLIDAY SPIRITS**

# SMELLS LIKE THE TREE ISN'T THE ONLY THING **GETTING LIT THIS YEAR**

Fresh as the first snowfall, alpine air, watermint, fresh currant, pink juniper berry, and balsam mingle to rejuvenate the winter holiday spirit.

# CLOUDBERRY & BALSAM

TOP: Alpine Air, Watermint, Fresh Currant MIDDLE: Pink Juniper Berry, Balsam,

Bergamot

BASE: Clove, Patchouli, Cedar