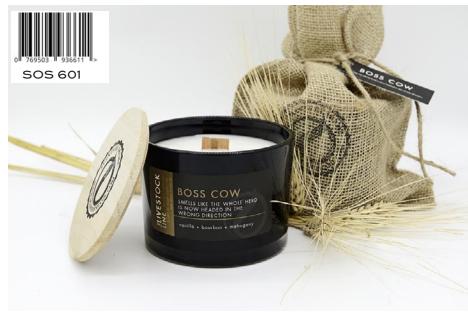

# **BOSS COW**

SMELLS LIKE "THE WHOLE HERD IS NOW HEADED IN THE WRONG DIRECTION!"

VANILLA , BOURBON & MA-HOGANY

TOP: Sheer Vanilla, Citrus MIDDLE: Jasmine, Cashmere BASE: Musk, Teakwood, Mahogany

A true sexy and warm vanilla, elevated by woody cashmere and sweet mahogany and teakwood, and rounded out with slightly detectable notes of floral.

14 oz