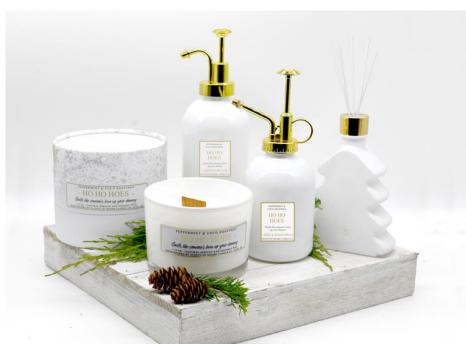

# HO HO HOES

# SMELLS LIKE SOMEONE'S BEEN UP YOUR CHIMNEY

A sweet and subtle creamy cup of cocoa with hints of peppermint and whipped cream.

# PEPPERMINT & COCO SHAVINGS

TOP: Peppermint & Coco Shavings MIDDLE: Chocolate, Nutmeg BASE: Coffee Beans, Whipped Cream

SOS 319 Liquid Hand Soap 12 oz

SOS 329 Linen & Room Spray 12 oz

rendering

SOS 339 Ceramic Scent Diffuser