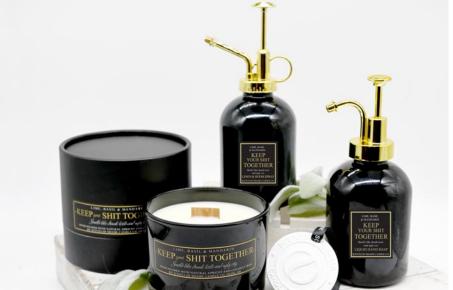

# **KEEP YOUR SHIT TOGETHER**

SMELLS LIKE DRUNK TEXTS AND UGLY CRY

An enticing, mouthwatering medley of Sicilian lime and zesty bergamot with a juicy heart busting with ripe mandarins, aquatic white florals, peppery basil and caraway seeds.

Candle 16 oz

SOS 132 Liquid Hand Soap

SOS 152 Linen & Room Spray 12 oz

Ceramic Scent Diffuser

TOP: Sicilian Lime, Bergamot

MIDDLE: Mandarin, White Florals, Caraway Seeds

BASE: Patchouli, Vetivert