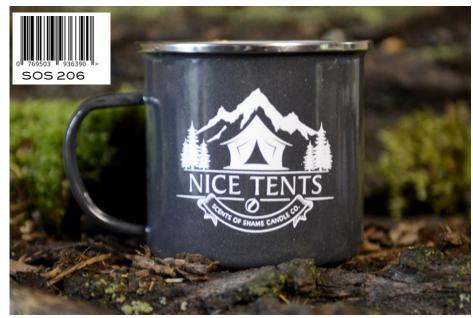

# **NICE TENTS**

# WILD ORANGE & CYPRESS

TOP: Orange, Bergamot, Grapefruit MIDDLE: Clove, Cedarwood, Cypress BASE: Oakmoss, Vetiver, Hinoki Wood

Juicy wild citrus meets aromatic spices and earthy oakmoss for a sweet, but energizing combination.