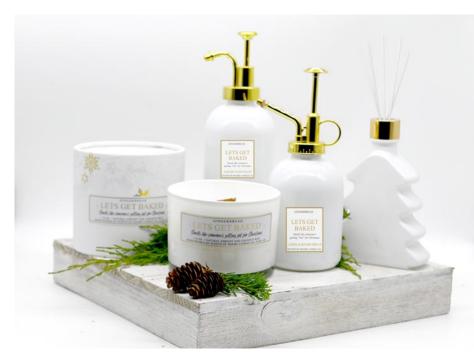

# LETS GET BAKED

# SMELLS LIKE SOMEONE'S **GETTING "FAT" FOR CHRISTMAS**

It's got the homemade Gingerbread and the spice without being too sickly sweet.

# **GINGERBREAD**

TOP: Lemon Zest, Allspice, White Ginger MIDDLE: Vanilla Extract, Red Nutmeg, Toffee

BASE: Cinnamon Sticks, Musk, White

Cocoa

SOS 317

Liquid Hand Soap 12 oz

SOS 327 Linen & Room Spray

SOS 337 Ceramic Scent Diffuser