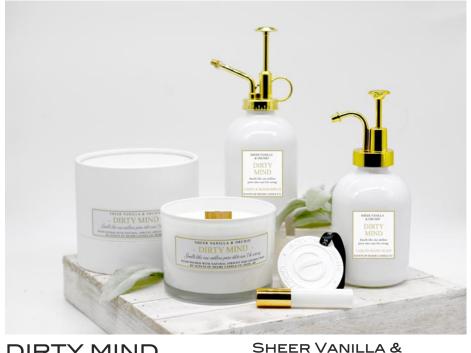

SOS 145 Linen & Room Spray 12 oz

SOS 165 Ceramic Scent Diffuser

ORCHID

Cashmere

Sandalwood

TOP: Pear, Bergamot, Peach Blossom

MIDDLE: Warm Amber, Orchid,

BASE: Musk, Sheer Vanilla,

# SMELLS LIKE ONE MILLION PORN SITES CAN'T **BE WRONG**

A true sexy warm vanilla scent is elevated by orchid and sweet amber rounded out with slightly detectable notes of fruity citrus.

# **CALABRIAN LEMON &** LILAC LEAVES

TOP: Calabrian Lemon, Fresh Basil MIDDLE: Jade Waters, Green Lilac BASE: Sea Breeze, Delicate Juniper

SOS 106 Candle 16 oz

SOS 126 Liquid Hand Soap 12 oz

SOS 146 Linen & Room Spray 12 oz