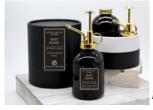

# **BLOW ME**

# SMELLS LIKE INTIMIDATION AND SARCASM

Sophisticated fruity floral dominated by notes of fresh raspberries and cherries warmed with pink and black peppercorns. It is intertwined with a plethora of transparent florals underscored with creamy musk.

TOP: Raspberry, Black Pepper, Pink Pepper, Rose

MIDDLE: White flowers, Jasmine, Vetivert

BASE: Musk, Amber

TOP: Taif Rose, Peony

MIDDLE: Clove, Amber, Nutty, Milk BASE: Vanilla, Praline, Agalwood

SOS 109 Candle 16 oz