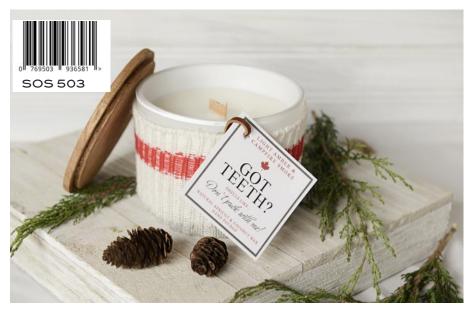

# **GOT TEETH?**

SMELLS LIKE "DON'T PUCK WITH ME!"

# LIGHT AMBER & CAMPFIRE SMOKE

TOP: Vanilla, Light Amber MIDDLE: Leather, Brown Sugar BASE: Sandalwood, Musk

Sweet and slightly smoky, campfire smoke, hints of leather and vanilla amber mingle to create this sultry combination.