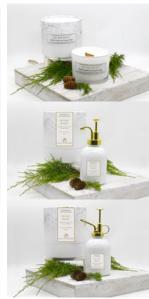

# NOT JUST YOUR EVERYDAY CANDLE!

Our luxurious candles are made from Coco Apricot Creme container candle wax that is a vegan blend of natural apricot and coconut, and a minuscule amount of highly refined food-grade paraffin wax. It has a creamy white appearance and provides an excellent fragrance throw (both warm and cold). It exhibits an evenness of burn and wax consumption. These candles will burn approx. 100 hours if put in a draft free location and burning for a maximum of 4 hours at a time. This coconut and apricot wax is gluten free, toxin free, parabien free, phthalate free and come from renewable sources. The entire blend utilizes only FAD approved waxes.

We also use a premium wooden wicks these wicks are made from sappy fruit trees and manufactured in the USA. These wicks unlike more common cotton wicks provide a beautiful clean flame with a soft crackling sound with no "mushrooming" of the wick.

### **OUR SOAP!**

Don't judge when people come out of the bathroom smelling their fingers! This hand soap is made with a organic pure castile liquid base and scented with all the Scents of Shame premium grade fragrances. The natural oils will leave your hands feeling smooth and soft.

### **OUR SPRAY!**

When you don't have time to light the candle and the company just rung the door bell. Our Room & Linen Sprays are perfect for spontaneously scenting anywhere, from closets and cars to powder rooms and bedding. With a commitment to natural and organic ingredients, our room sprays offer a delightful sensory experience while supporting sustainable practices.