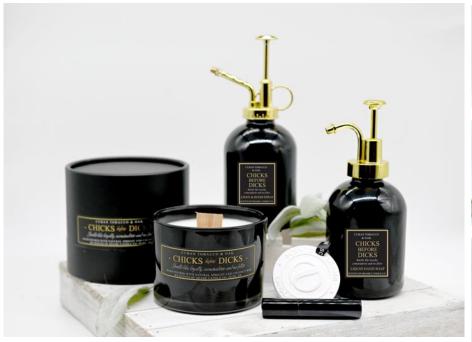

# **CHICKS BEFORE** DICKS

# SMELLS LIKE LOYALTY, CAMARADERIE AND NO FILTER

Aromatic vintage cologne notes lead into a heart of rich sweet tobacco, warm spices and a hint of cognac. Smoky oak, ebony and incense combine with dark musk.

TOP: Lemon, Lime, Mint, Cognac MIDDLE: Jasmine, Ironwood, Clove, Vetivert

**CUBAN TABACCO** 

& OAK

BASE: Oak, Incense, Tobacco, Musk

SOS 111 Candle

SOS 131 Liquid Hand Soap 12 oz

SOS 151 Linen & Room Spray 12 oz