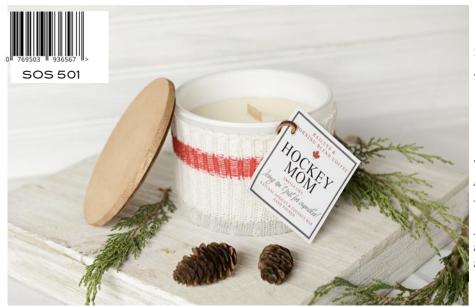

# **HOCKEY MOM**

SMELLS LIKE "ICING ISN'T JUST FOR CUPCAKES"

# BAILEYS & MORNING BLEND COFFEE

TOP: Whipped Butter MIDDLE: Creamy Caramel, Irish Cream BASE: Coffee, Cacao, Brown Sugar, Vanilla

Rich sweet Irish cream with coffee and warm vanilla come together for those early mornings spent at the rink.

14 oz