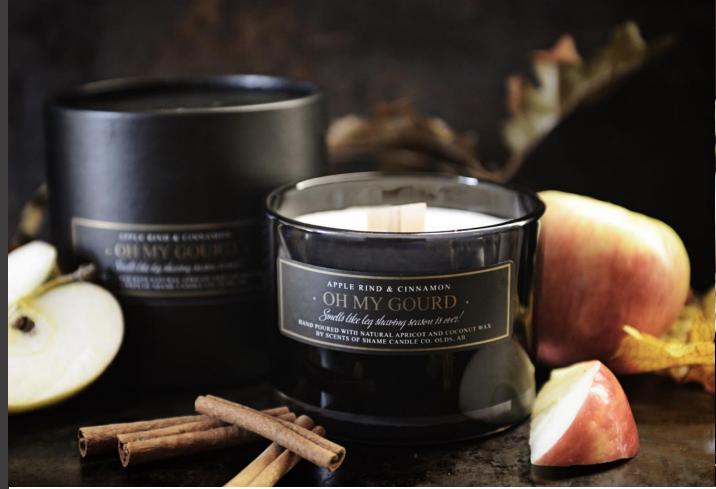

### OH MY GOURD

### SMELLS LIKE LEG SHAVING SEASON IS OVER

### APPLE RIND & CINNAMON

Smells like a fresh apple pie right out of the oven. This sweet and spicy candle is one that will keep you warm through the cool fall nights.

TOP: Red Apple, Pear

MIDDLE: Pumpkin Spice, Clove, Pie Crust

BASE: Brown Sugar, Vanilla Bean