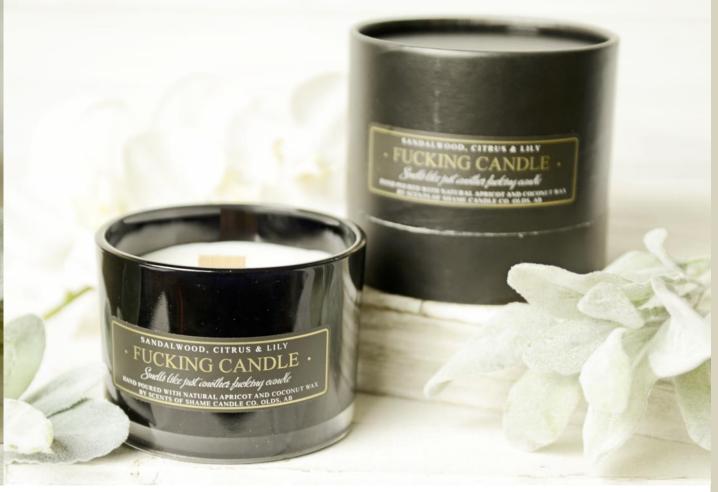

# **FUCKING CANDLE**

SMELL LIKE JUST ANOTHER FUCKING CANDLE

### SANDALWOOD, CITRUS & LILY

Clean and citrusy fresh with notes of Lavender mixed with Lily of the Valley & Jasmine finished off with added touch of mossy, woody, musky and ambergris

TOP: Lemon Zest, Lavender

MIDDLE: Lily of The Valley, Jasmine

BASE: Moss, Woods, Ambergris, Sandalwood