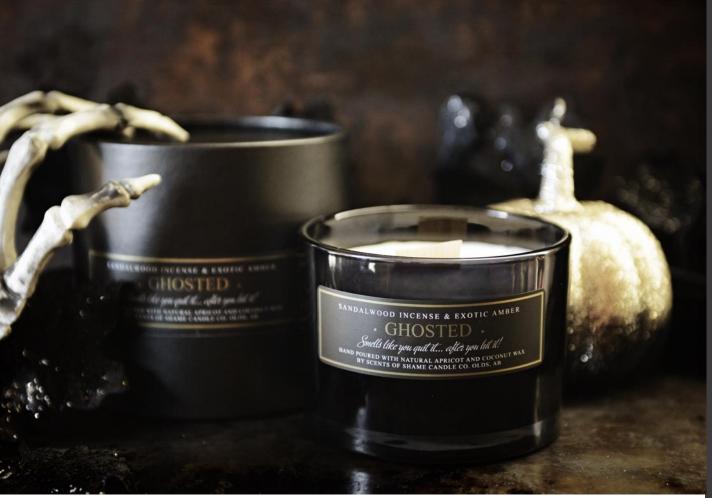

### GHOSTED

SMELLS A YOU QUIT IT...AFTER YOU HIT IT!

#### SANDALWOOD INCENSE & EXOTIC AMBER

Escape to a far away, exotic land in a rich and sensuous escapade through the desert. Sweet sandalwood, warm amber, and heady jasmine collide with muskmelon and citrus.

TOP: Bergamot, Grapefruit, Muskmelo

MIDDLE: Exotic Jasmine, Persian Clay, Leather

BASE: Sandalwood, Vanilla, Amber, Spice