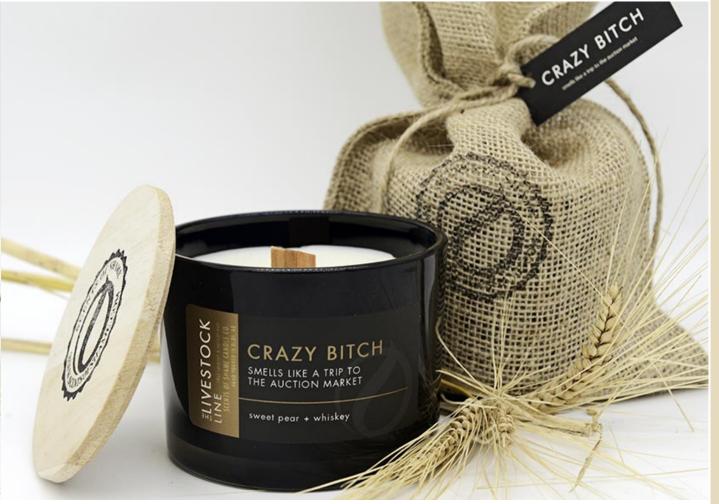

### **CRAZY BITCH**

SMELLS LIKE "A TRIP TO THE AUCTION MARKET!"

### SWEET PEAR & WHISKEY

Sweet and juicy, anjou pear, tangelo, and iced raspberry is muddled with cinnamon, crushed clove, and brown sugar, reminiscent of hot toddy.

TOP: Anjou Pear, Tangelo, Iced Raspberry

MIDDLE: Cinnamon, Crushed Clove, Peppermint

BASE: Brown Sugar, Vanilla Bean, Cedarwood