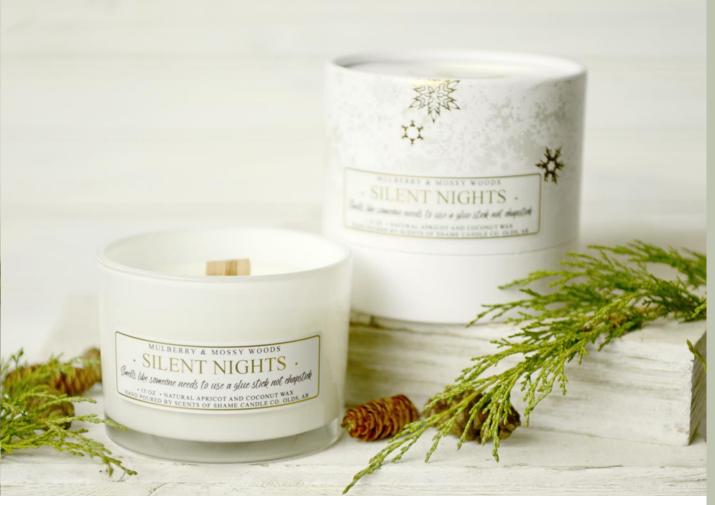

# SILENT NIGHTS

SMELLS LIKE SOMEONE NEEDS TO USE A GLUE STICK NOT CHAPSTICK

### MULBERRY & MOSSY WOODS

A warm woodsy scent followed by fresh raspberries, red currant and mulberry.

TOP: Mulberry, Red Current, Raspberry

MIDDLE: Sugan, Pine Needles

BASE: Moss, Woods,