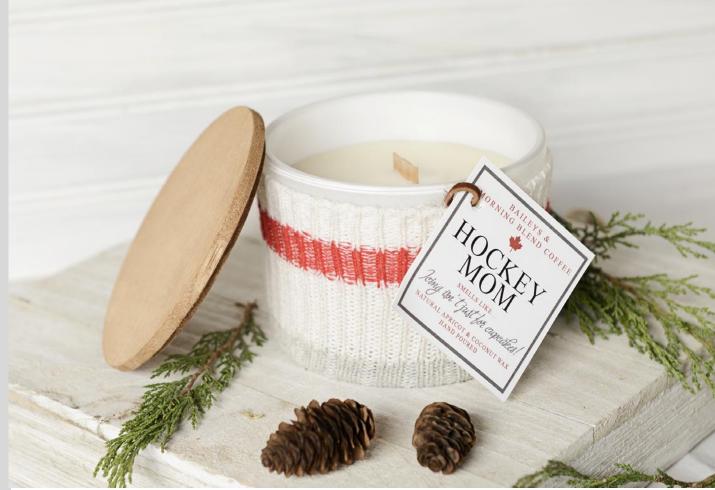

# **HOCKEY MOM**

SMELLS LIKE "ICING ISN'T JUST FOR CUPCAKES!"

### BAILEYS & MORNING BLEND COFFEE

Rich sweet Irish cream with coffee and warm vanilla come together for those early mornings spent at the rink.

TOP: Whipped Butter

MIDDLE: Creamy Caramel, Irish Cream

BASE: Coffee, Cacao, Brown Sugar, Vanilla