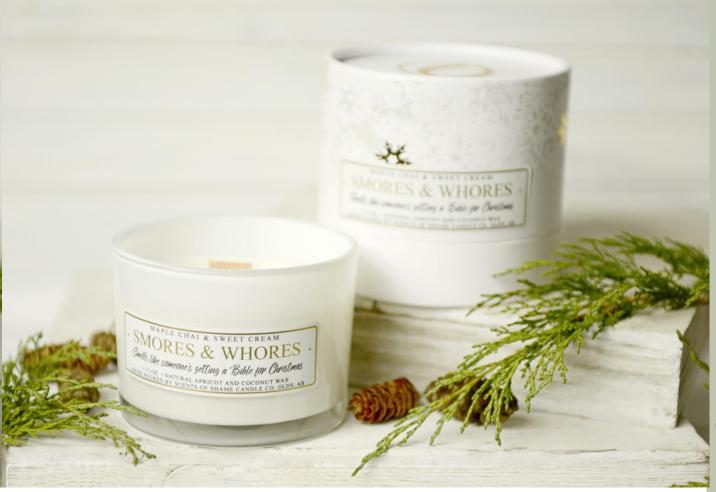

### **SMORES & WHORES**

SMELLS LIKE SOMEONE'S GETTING A BIBLE FOR CHRISTMAS

### MAPLE CHI & SWEET CREAM

Sweet maple, grated ginger, brown sugar and buttermilk linger for memories of warm, creamy pastries and decadent sweets. TOP: Grated Ginger, Nutmeg, Orange Zest

MIDDLE: Maple Syrup, Cinnamon Leaf

BASE: Vanilla Bean, Brown Sugar, Buttermilk