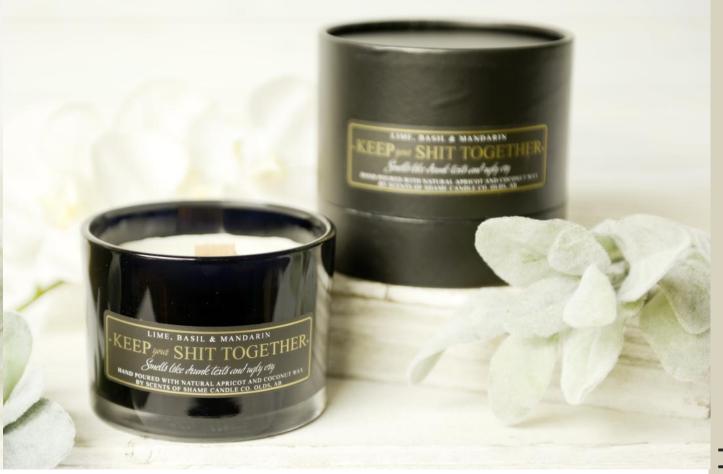

# KEEP YOUR SHIT TOGETHER

SMELLS LIKE DRUNK TEXTS AND UGLY CRY

### LIME, BASIL & MANDARIN

An enticing, mouthwatering medley of Sicilian lime and zesty bergamot with a juicy heart busting with ripe mandarins, aquatic white florals, peppery basil and caraway seeds.

TOP: Sicilian Lime, Bergamot

MIDDLE: Mandarin, White Florals, Caraway Seeds

BASE: Patchouli, Vetivert