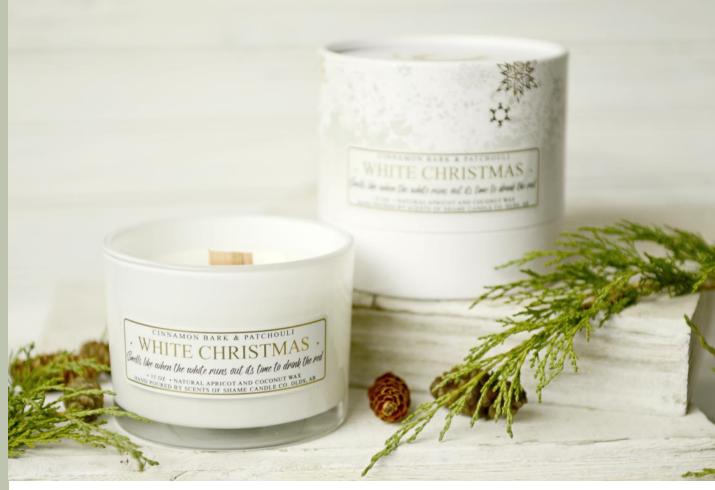

# WHITE CHRISTMAS

SMELLS LIKE WHEN THE WHITE RUNS OUT ITS TIME TO DRINK THE RED

#### **CINNAMON BARK & PATCHOULI**

A warm, spicy Cinnamon scent with a touch of herbals over woodsy notes.

TOP: Cinnamon, Bergamot, Spice

MIDDLE: Golden Amber, Black Oak

BASE: Patchouli, Vetiver, Musk