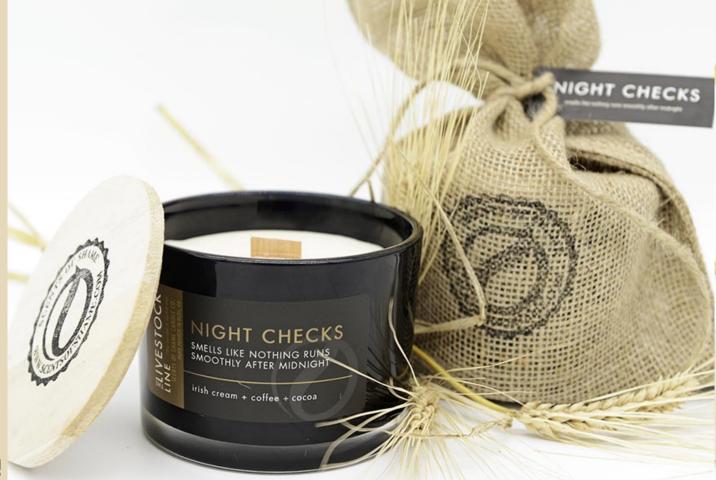

## **NIGHT CHECKS**

SMELLS LIKE "NOTHING RUNS SMOOTHLY AFTER MIDNIGHT!"

### IRISH CREAM, COFFEE & COCOA

Rich, sweet creamy caramel with butter coffee, cacao, and warm vanilla come together in a luscious confection.

TOP: Whipped Butter

MIDDLE: Creamy Caramel, Irish Cream

BASE: Coffee, Cacao, Brown Sugar, Vanilla