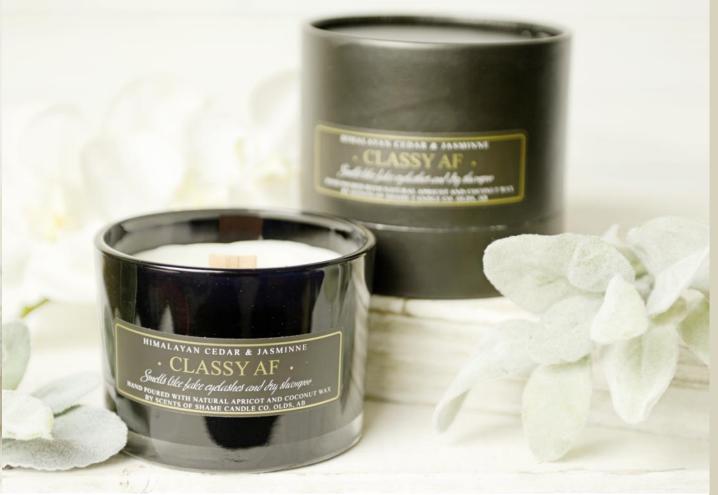

### **CLASSY A F**

#### SMELLS LIKE FAKE EYELASHES AND DRY SHAMPOO

### HIMALAYAN CEDAR & JASMINE

Sparkling citrus top notes lead into a heart of exotic jasmine blended with transparent, white florals, cushioned with smooth amber and finished with dry cedarwood, patchouli, vanilla and sheer musks.

TOP: Bergamot, Eucalyptus, Thyme

MIDDLE: Jasmin, Cedarwood, Iriswood, Vetivert

BASE: Patchouli, Cocoa, Amber, Tonka Bean