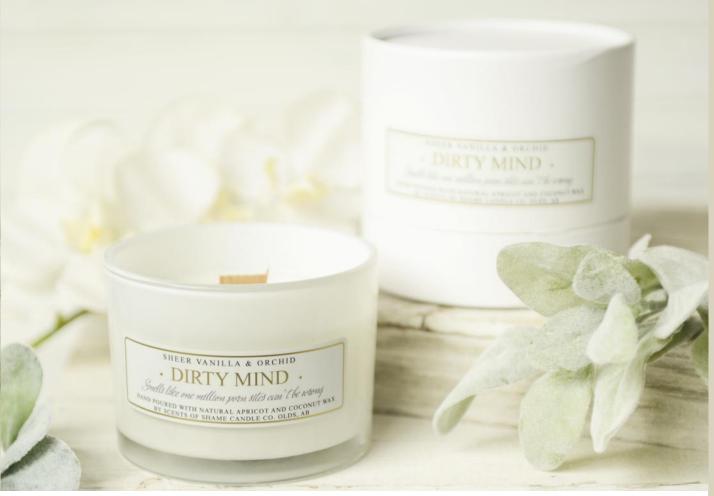

### **DIRTY MIND**

### SMELLS LIKE ONE MILLION PORN SITES CAN'T BE WRONG

### SHEER VANILLA & ORCHID

A true sexy and warm vanilla, elevated by orchid and sweet amber, and rounded out with slightly detectable notes of fruity citrus.

TOP: Pear, Bergamot, Peach Blossom

MIDDLE: Warm Amber, Orchid, Cashmere

BASE: Musk, Sheer Vanilla, Sandalwood