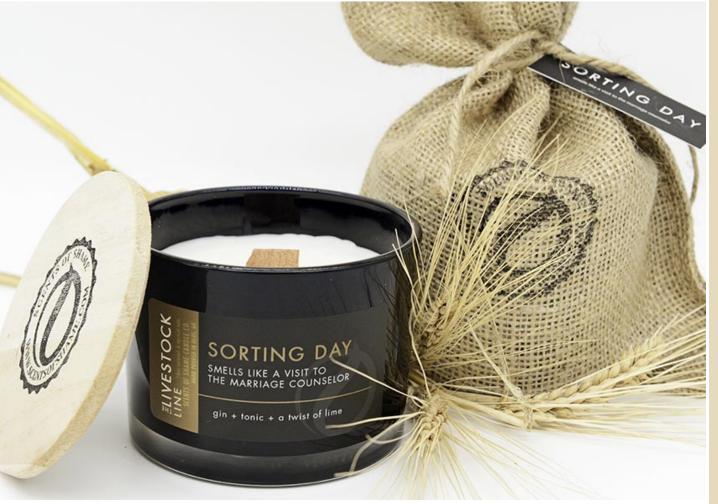

## SORTING DAY

SMELLS LIKE "A VISIT TO THE MARRIAGE COUNSELOR!"

#### GIN & TONIC WITH A TWIST OF LIME

A refreshing, fizzy gin and tonic after a long day. Fizzy and fresh, with the aroma of juniper berries and lime, pop some ice cubes in, sit down and relax.

TOP: Aldehydes, Green Lime

MIDDLE: Cypress Herbaceous, Juniper Berry, Pine

BASE: Amber, Cedarwood, Moss, Wood