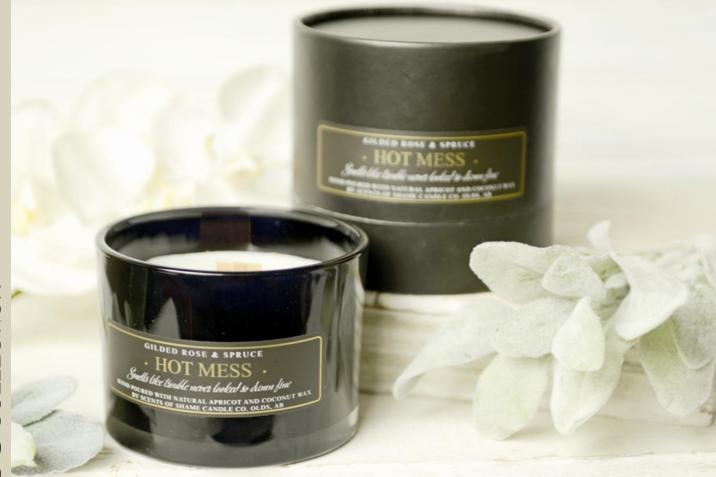

# **HOT MESS**

### SMELLS LIKE TROUBLE NEVER LOOKED SO DAMN FINE

### GILDED ROSE & SPRUCE

Like a walk through an enchanted forest, a sophisticated composition of flower gardens and majestic trees.

TOP: Lemon Rind, Lemon Flower

MIDDLE: White Rose, Blue Spruce

BASE: Patchouli, Canadian Fir Needle, Sandalwood