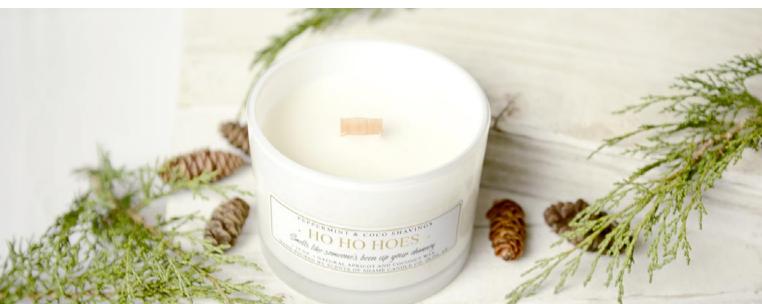

# HO HO HOES

### SMELLS LIKE SOMEONE'S BEEN UP YOUR CHIMNEY

### PEPPERMINT & COCO SHAVINGS

A sweet and subtle creamy cup of cocoa with hints of peppermint and whipped cream.

TOP: Peppermint & Coco Shavings

MIDDLE: Chocolate, Nutmeg

BASE: Coffee Beans, Whipped Cream