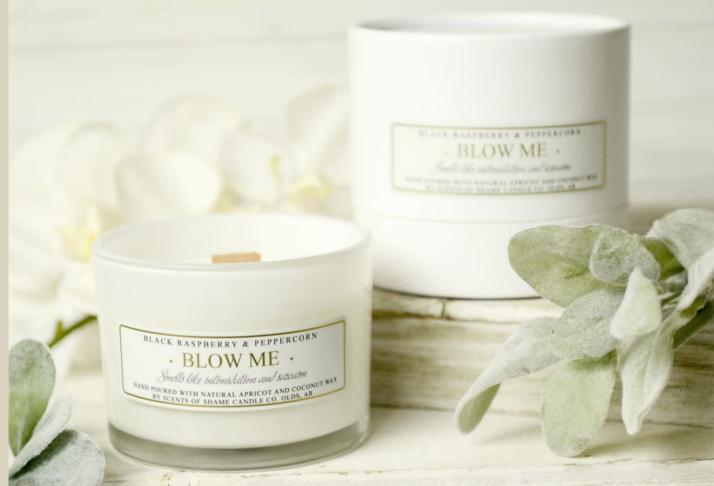

# **BLOW ME**

### SMELLS LIKE INTIMIDATION AND SARCASM

### **BLACK RASPBERRY & PEPPERCORN**

Sophisticated fruity floral dominated by notes of fresh raspberries and cherries warmed with pink and black peppercorns and intertwined with a plethora of transparent floral underscored with creamy musks.

TOP: Raspberry, Black Pepper, Pink Pepper, Rose

MIDDLE: White flowers, Jasmine, Vetivert

BASE: Musk, Amber