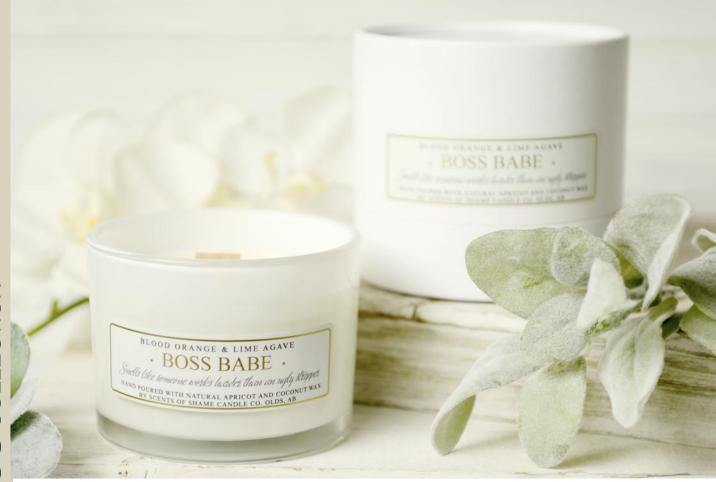

# **BOSS BABE**

### SMELLS LIKE SOMEONE WORKS HARDER THAN AN UGLY STRIPPER

#### **BLOOD ORANGE & LIME AGAVE**

Citrus rind and warming spices are muddled together for a sophisticated celebratory cocktail.

TOP: Blood Orange, Cinnamon Bark, Fresh Nutmeg

MIDDLE: Ginger Snap, Plum Honey, Fir Balsam

BASE: Cacao Blanc, Brown Vanilla, Cedarwood