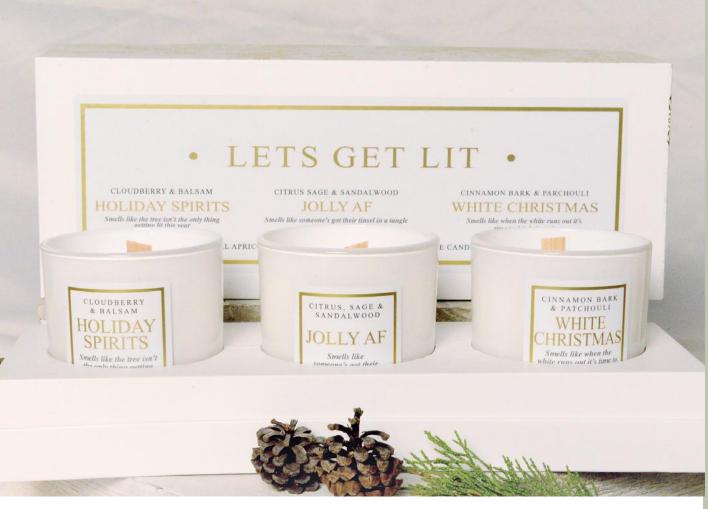

### LET'S GET LIT

**HOLIDAY SPIRITS** 

**CLOUDBERRY & BALSAM** 

**JOLLY AF** 

CITRUS, SAGE & SANDALWOOD

WHITE CHIRSTMAS

**CINNAMON BARK & PATCHOULI** 

### **HOLIDAY SPIRITS**

SMELLS LIKE THE TREE ISN'T THE ONLY THING GETTING LIT THIS YEAR

### **CLOUDBERRY & BALSAM**

Fresh as the first snowfall, alpine air, watermint, fresh currant, pink juniper berry, and balsam mingle to rejuvenate the winter holiday spirit.

TOP: Alpine Air, Watermint, Fresh Currant

# JOLLY A F

### SMELLS LIKE SOMEONE'S GOT THEIR TINSEL IN A TANGLE

### CITRUS, SAGE & SANDALWOOD

Crisp notes of orange, eucalyptus, sage with creamy sandalwood. Magical snowflake scent

TOP: Orange Zest, Lemon

MIDDLE: Eucalyptus, Sage

BASE: Sandalwood, Honey

# WHITE CHRISTMAS

SMELLS LIKE WHEN THE WHITE RUNS OUT ITS TIME TO DRINK THE RED

#### **CINNAMON BARK & PATCHOULI**

A warm, spicy Cinnamon scent with a touch of herbals over woodsy notes.

TOP: Cinnamon, Bergamot, Spice

MIDDLE: Golden Amber, Black Oak

BASE: Patchouli, Vetiver, Musk