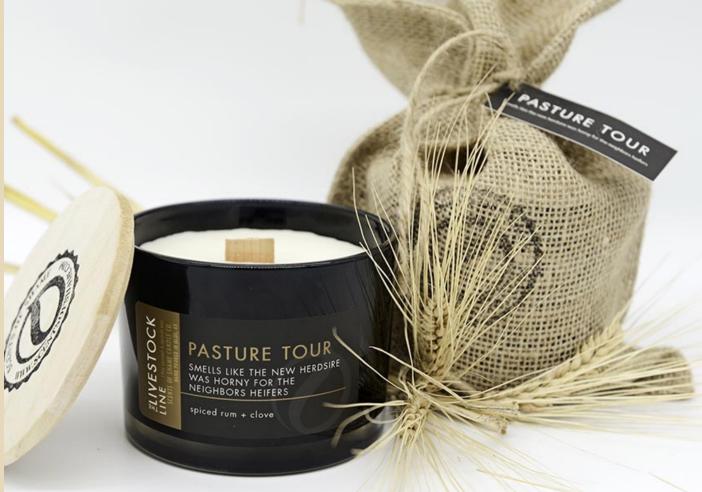

## PASTURE TOUR

SMELLS LIKE

"THE NEW HERDSIRE WAS HORNY FOR THE NEIGHBORS HEIFERS"

### SPICED RUM & CLOVE

A warm and masculine scent reminiscent of autumn leaves, sweet fall spices and earthy top shelf rum.

TOP: Butter, Clove, Cream

MIDDLE: Orange Citrus,

BASE: Musk, Spice, Sandalwood