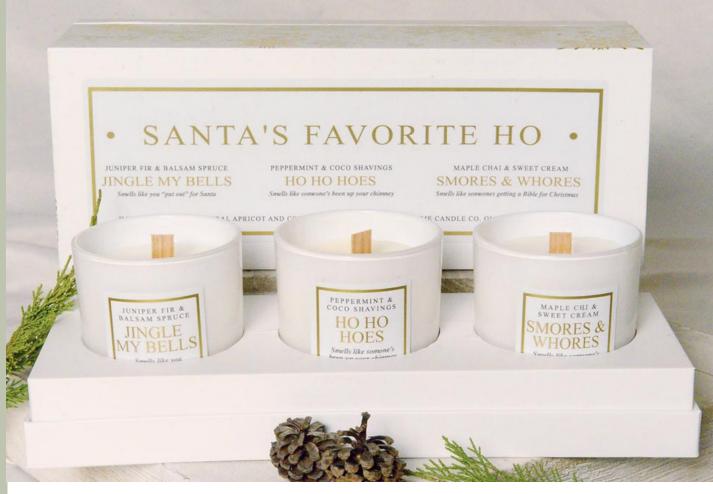

# SANTA'S FAVORITE HO

JINGLE MY BELLS

HO HO HOES

**SMORES & WHORES** 

JUNIPER FIR & BALSAM SPRUCE

PEPPERMINT & COCO SHAVINGS

MAPLE CHI & SWEET CREAM

# JINGLE MY BELLS

SMELLS LIKE YOU "PUT OUT" FOR SANTA

# HO HO HOES

### **SMORES & WHORES**

SMELLS LIKE SOMEONE'S GETTING A BIBLE FOR CHRISTMAS