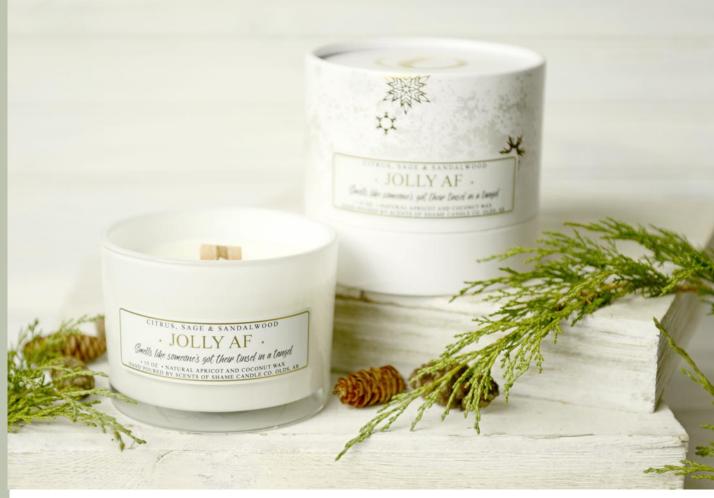

# JOLLY A F

### SMELLS LIKE SOMEONE'S GOT THEIR TINSEL IN A TANGLE

### CITRUS, SAGE & SANDALWOOD

Crisp notes of orange, eucalyptus, sage with creamy sandalwood. Magical snowflake scent

TOP: Orange Zest, Lemon

MIDDLE: Eucalyptus, Sage

BASE: Sandalwood, Honey