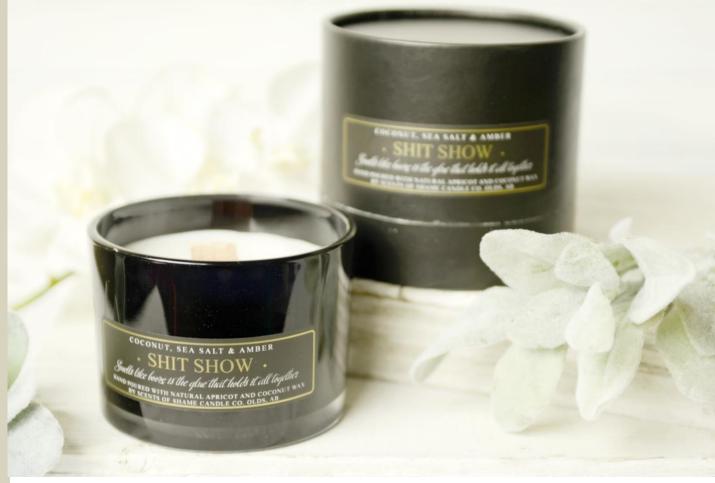

# SHIT SHOW

### SMELLS LIKE BOOZE IS THE GLUE THAT HOLDS IT ALL TOGETHER

### COCONUT, SEA SALT & AMBER

Buttery accents add shimmer to this summer blend of creamed coconut and sea salt. Layers of musk and sugared vanilla blend with amber for lingering sweetness. TOP: Fruity

MIDDLE: Sea salt, Coconut

BASE: Musk, Creamy, Vanilla, Amber