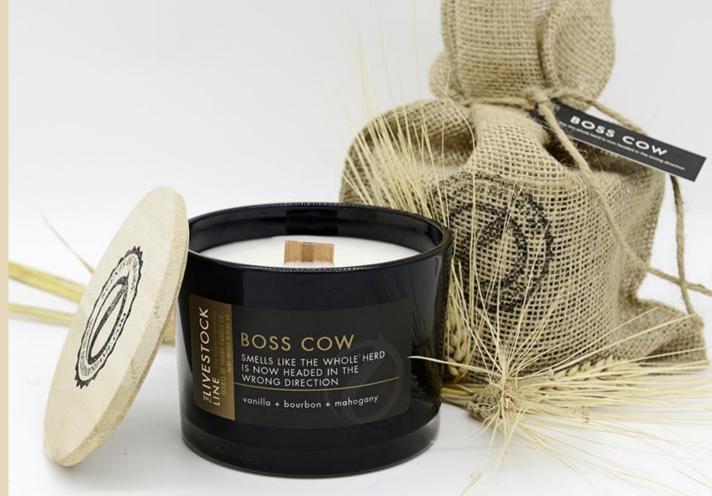

## **BOSS COW**

**SMELLS LIKE** 

"THE WHOLE HERD IS NOW HEADED IN THE WRONG DIRECTION!"

VANILLA, BOURBON & MAHOGANY

A true sexy and warm vanilla, elevated by woody cashmere and sweet mahogany and teakwood, and rounded out with slightly detectable notes of floral.

TOP: Sheer Vanilla, Citrus

MIDDLE: Jasmine, Cashmere

BASE: Musk, Teakwood, Mahogany