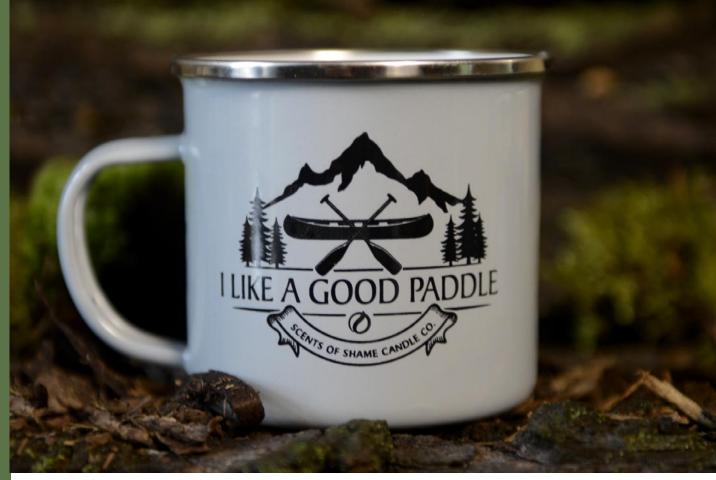

# I LIKE A GOOD PADDLE

### **BRANDIED PEAR & ALDER WOOD**

A sweet indulgence of ripe pear and cask aged brandy,

TOP: Clove, Cinnamon

MIDDLE: Apple Cider, Apple, Pear

BASE:

Brandy, Sugar