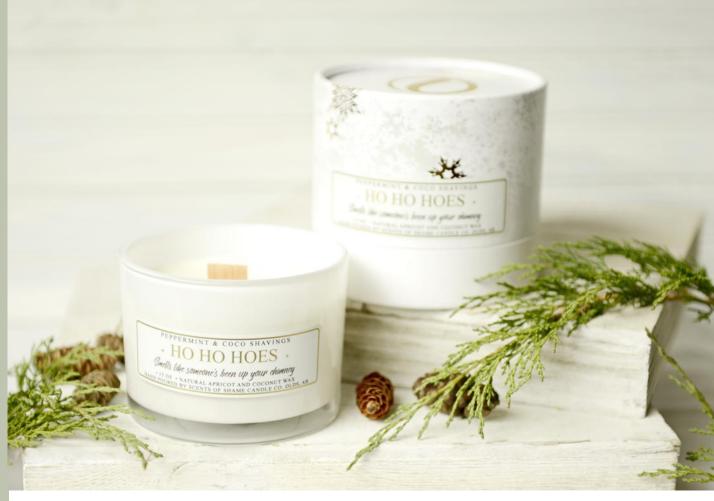

# HO HO HOES

### SMELLS LIKE SOMEONE'S BEEN UP YOUR CHIMNEY

### PEPPERMINT & COCO SHAVINGS

A sweet and subtle creamy cup of cocoa with hints of peppermint and whipped cream.

TOP: Peppermint & Coco Shavings

MIDDLE: Chocolate, Nutmeg

BASE: Coffee Beans, Whipped Cream