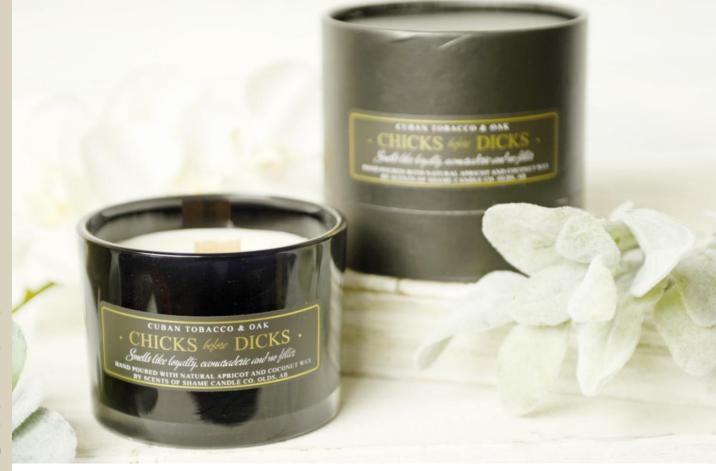

# CHICKS BEFORE DICKS

SMELLS LIKE LOYALTY, CAMARADERIE AND NO FILTER

### **CUBAN TABACCO & OAK**

Aromatic vintage cologne notes lead into a heart of rich sweet tobacco, warm spices and a hint of cognac. Smokey woods of oak, ebony and incense combine with dark musks to complete this fragrance

TOP: Lemon, Lime, Mint, Cognac

MIDDLE: Jasmine, Iriswood, Clove, Vetivert

BASE: Oak, Incense, Tobacco, Musk