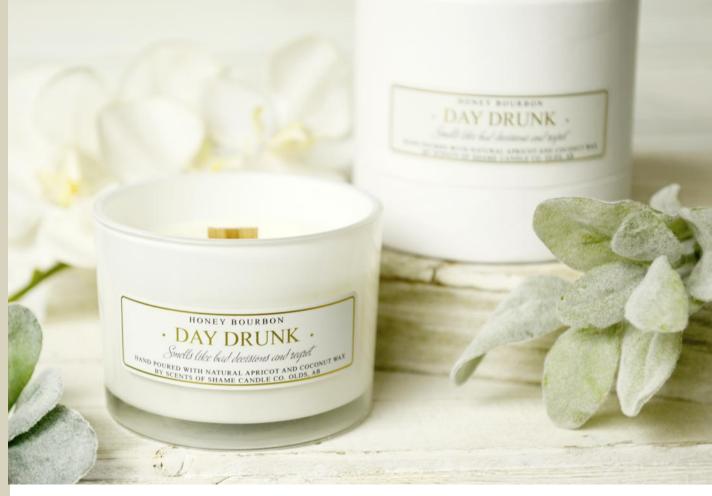

# DAY DRUNK

### SMELLS LIKE BAD DECISIONS AND REGRET

#### **HONEY BOURBON**

Sweet honey and rich bourbon with a slight fruity, spicy note settle into a subtle syrupy essence.

TOP: Orange Marmalade, Tamarind, Honey

MIDDLE: Bourbon, Coumarin, Clove

BASE: Brown Sugar, Tobacco