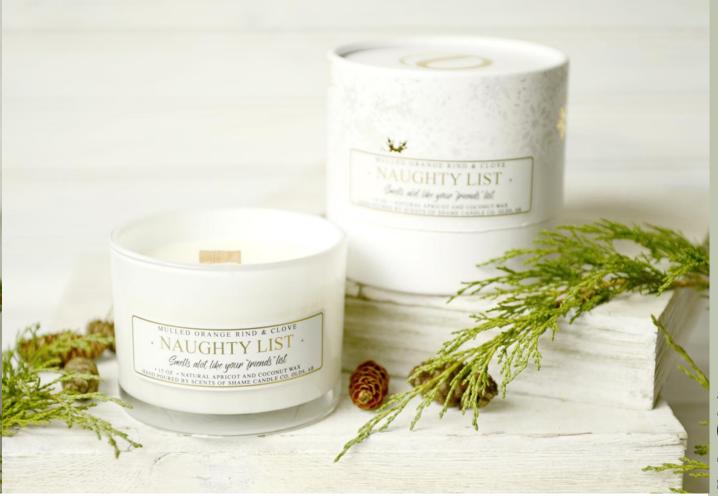

# NAUGHTY LIST

SMELLS A LOT LIKE YOUR "FRIENDS" LIST

### MULLED ORANGE RIND & CLOVE

Indulgent like a spicy, warm drink on a chilly fall day. Orange rind and Madagascar clove delightfully swirled together with zesty ginger

TOP: Orange Rind, Neroli, Jasmine

MIDDLE: Velvet Plum, Rosehip, Madagascar Clove

BASE: Tonka Bean, Zesty Ginger