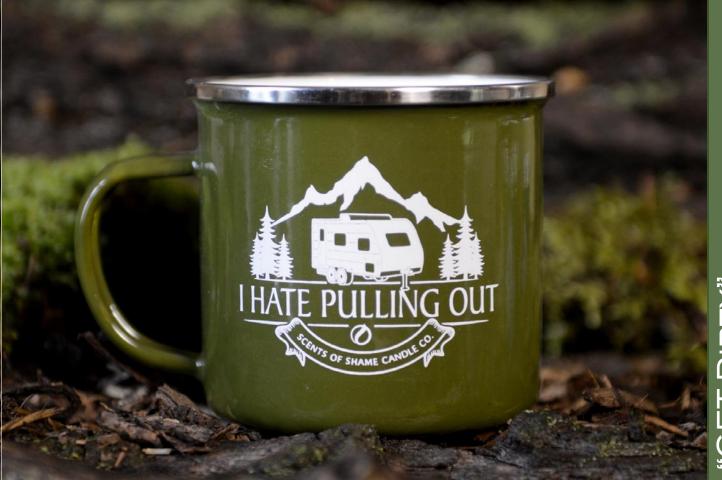

### I HATE PULLING OUT

### NATIVE HELIOTROPE & CASHMIR WOOD

A symphony of cashmir, warm amber and serene floral notes playfully linger atop the robust, and grounding wood and musk.

TOP: Heliotrope, Orange Flower, Patchouli

MIDDLE: Cashmir Wood, Amber, Tonka Bean

BASE: Amber, Cedarwood, Sheer Musk