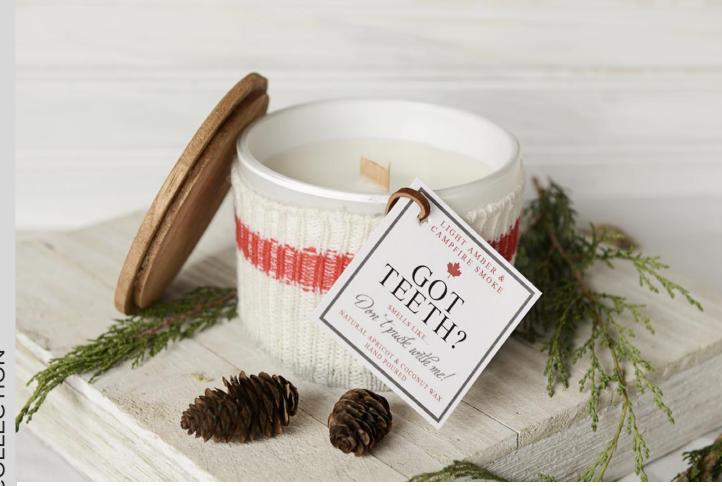

# **GOT TEETH?**

SMELLS LIKE "DON'T PUCK WITH ME!"

#### LIGHT AMBER & CAMPFIRE SMOKE

Sweet and slightly smoky, campfire smoke, hints of leather, and vanilla amber mingle to create this sultry combination.

TOP: Vanilla, Light Amber

MIDDLE: Leather, Brown Sugar

BASE: Sandalwood, Musk