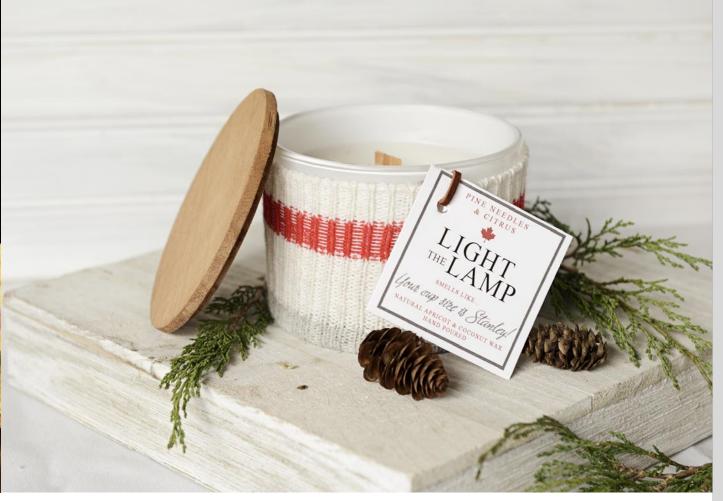

## LIGHT THE LAMP

SMELLS LIKE "YOUR CUP SIZE IS STANLEY!"

### PINE NEEDLES & CITRUS

Perfect blend of pine, apple, cinnamon and holly with a splash of vanilla.

TOP: Orange Rind, Citrus Zest

MIDDLE: Cinnamon, Green Apple

BASE: Pine Needles, Clove