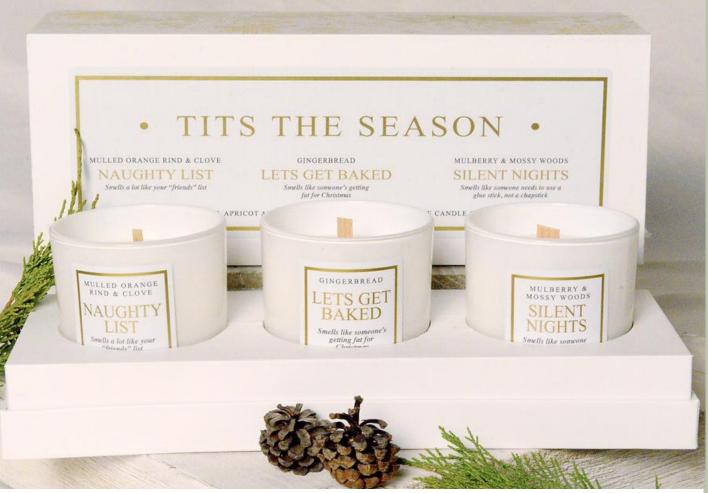

### TITS THE SEASON

NAUGHTY LIST | MU

**MULLED ORANGE** 

LETS GET BAKED

GINGERBREAD

SILENT NIGHTS

MULBERRY & MOSSY WOODS

# NAUGHTY LIST

SMELLS A LOT LIKE YOUR "FRIENDS" LIST

# LETS GET BAKED

### SMELLS LIKE SOMEONE'S GETTING "FAT" FOR CHRISTMAS

# SILENT NIGHTS

SMELLS LIKE SOMEONE NEEDS TO USE A GLUE STICK NOT CHAPSTICK

### MULBERRY & MOSSY WOODS

A warm woodsy scent followed by fresh raspberries, red currant and mulberry.

TOP: Mulberry, Red Current, Raspberry

MIDDLE: Sugan, Pine Needles

BASE: Moss, Woods,