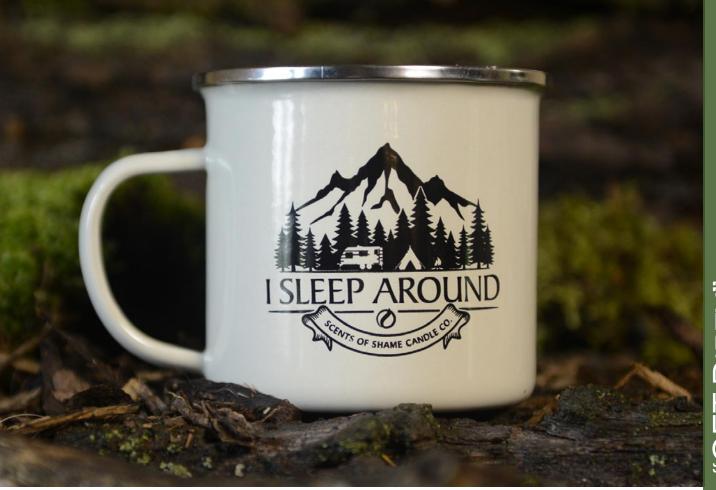

### I SLEEP AROUND

### SANTAL & COCONUT

Sit back, relax, and drift away to a warm, sunny day edged by mountain blue water and the gentle rush of waves.

TOP: Coconut Milk, Benzoin

MIDDLE: Sandalwood, Coconut

BASE: Amyris, Tonka Bean, Cedar