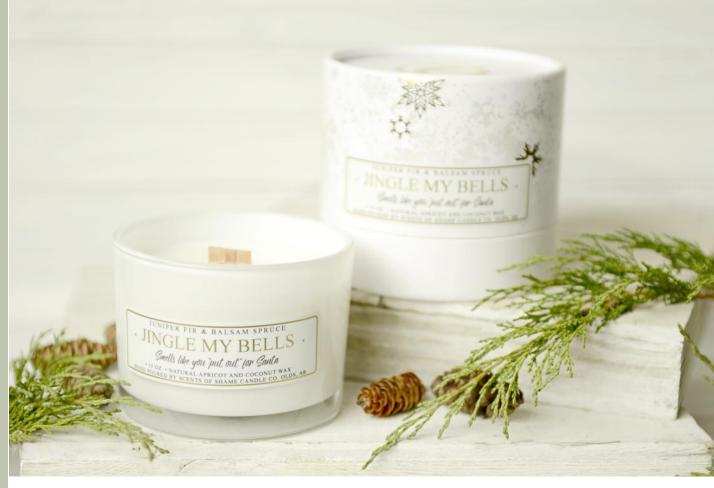

# JINGLE MY BELLS

SMELLS LIKE YOU "PUT OUT" FOR SANTA

### JUNIPER FIR & BALSAM SPRUCE

A fresh breath of mountain air. Eucalyptus and lemon peel meet with musky pine wood and sweet cinnamon for a refreshing, invigorating combination.

TOP: Cold Mountain Air, Lemon Peel, Eucalyptus

MIDDLE: Green Apple, Juniper, Fir Balsam

BASE: Cinnamon, Pine Wood, Musk