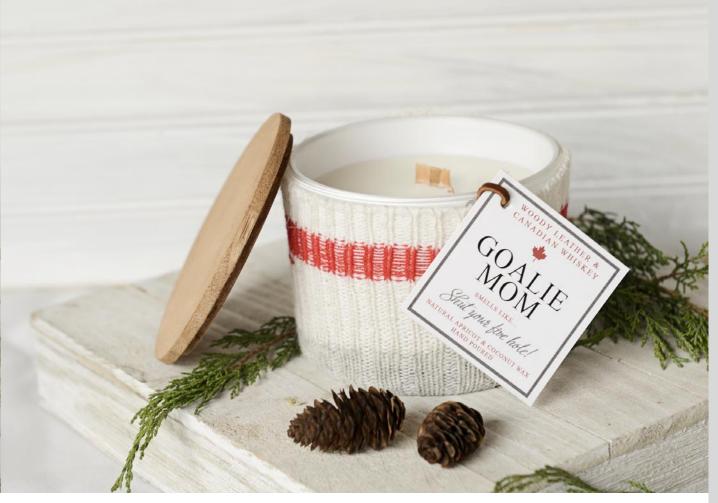

# **GOALIE MOM**

SMELLS LIKE "SHUT YOUR FIVE HOLE!"

### WOODY LEATHER & CANADIAN WHISKEY

The smell the leather pads and a twist of Bourbon to help calm the nerves.

TOP: Bergamot, Candied Orange

MIDDLE: Geranium, Leather, Rosemary

BASE: Oakmoss, Patchouli, Clove, Tobacco