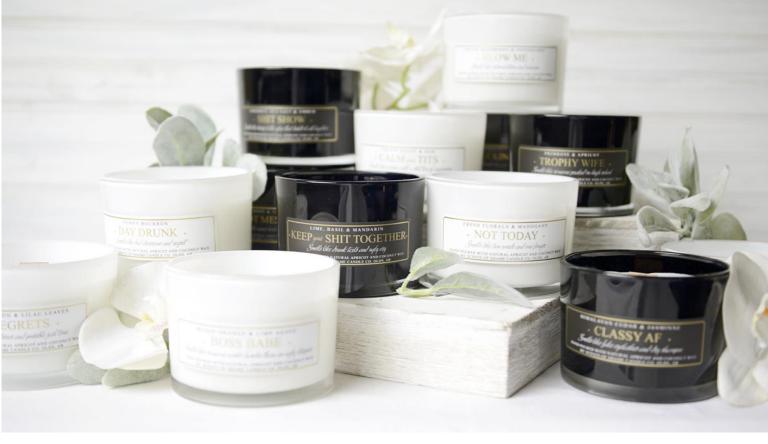

#### NOT JUST YOUR EVERYDAY CANDLE!

Ok we get it... you may have to turn the candle around when the mother-in-law comes but will be worth it! Scents of Shame candles are made with superior ingredients sourced world wide (not kidding... world wide)! Our luxurious Coco Apricot Crème container candle wax is a vegan blend of natural apricot and coconut, and a minuscule amount of highly refined food-grade paraffin wax. It has a creamy white appearance and provides an excellent fragrance throw (both warm and cold). It exhibits an evenness of burn and wax consumption. These candles will burn approx 70-80 hours if put in a draft free location and burning for a maximum of 4 hours at a time. This coconut and apricot wax is gluten free, toxin free, paraben free, phthalate free and come from renewable sources. The entire blend utilizes only FDA approved waxes.

We also use a premium wooden wicks these wicks are made from sappy fruit trees and manufactured in the USA. These wicks unlike more common cotton wicks provide a beautiful clean flame with a soft crackling sound with no "mushrooming" of the wick.

The fabulous scents you will find in our candles are professional and premium grade and have been had selected to ensure that there is a fragrance for everyone! You have a choice of floral, musk, fruit, fresh, sweet and woody. Chances are you will buy the candle for the label but you will come back for the quality.