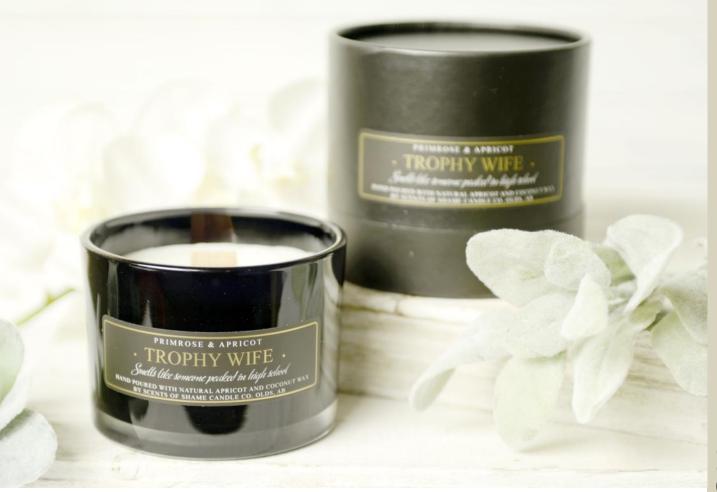

### TROPHY WIFE

### SMELLS LIKE SOMEONE PEAKED IN HIGH SCHOOL

### PRIMROSE & APRICOT

An exotic floral enhanced with powdery violet petals and jasmine, sweetened with a touch of apricot and rounded out with creamy sandalwood.

TOP: Rose, Violet, Jasmine

MIDDLE: Apricot, Vanilla

BASE: Sandalwood