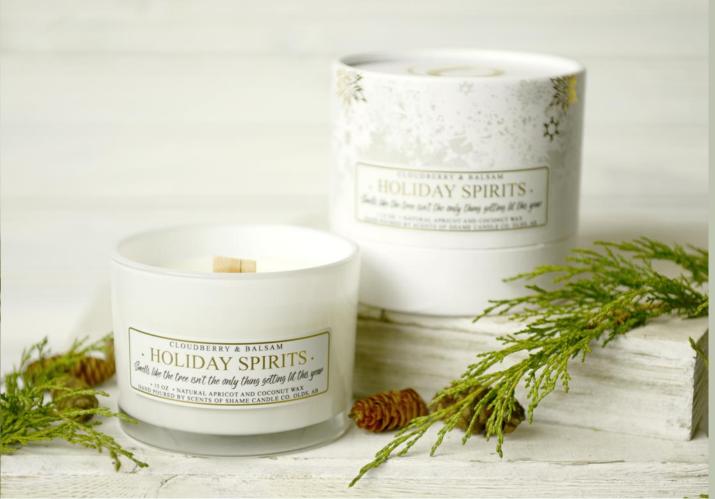

### **HOLIDAY SPIRITS**

SMELLS LIKE THE TREE ISN'T THE ONLY THING GETTING LIT THIS YEAR

### **CLOUDBERRY & BALSAM**

Fresh as the first snowfall, alpine air, watermint, fresh currant, pink juniper berry, and balsam mingle to rejuvenate the winter holiday spirit.

TOP: Alpine Air, Watermint, Fresh Currant

MIDDLE: Pink Juniper Berry, Balsam, Bergamot

BASE: Clove, Patchouli, Cedar