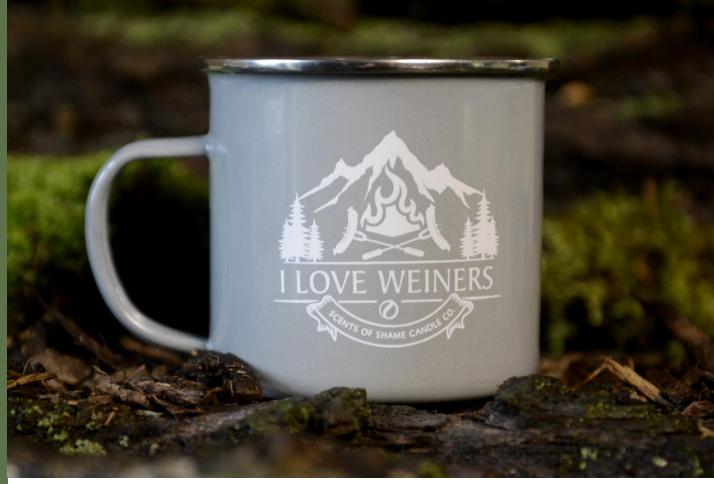

### I LOVE WEINERS

#### **RED CURRENT & JUNIPER BERRY**

An enchanting blend of fresh evergreens and fruits. Cooling camphor, airy ozone, and a hint of citrus start off this complex scent.

TOP: Citrus, Camphor, Ozone

MIDDLE: Cherry Blossom, Red Currant, Pine, Pear

BASE: Sage, Juniper