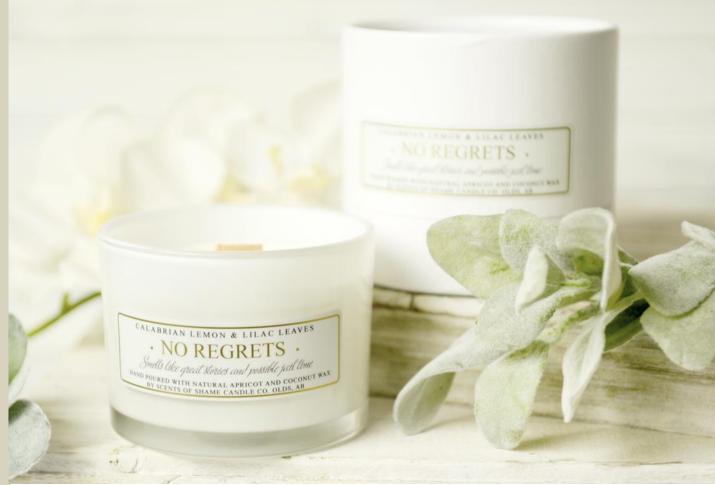

# **NO REGRETS**

### SMELLS LIKE GREAT STORIES AND POSSIBLE JAIL TIME

### CALABRIAN LEMON & LILAC LEAVES

A crisp blend of citrus fruit combine with green and herbal notes for a refreshing rendition of a fresh spring breeze. TOP: Calabrian Lemon, Fresh Basil

MIDDLE: Jade Waters, Green Lilac

BASE: Sea Breeze, Delicate Juniper