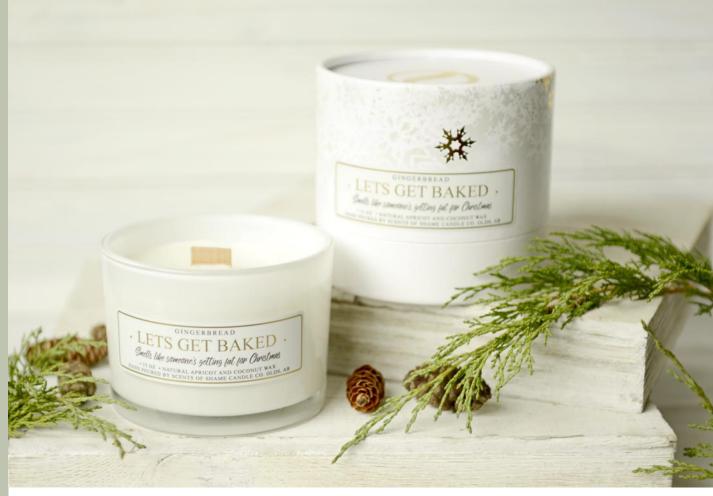

# LETS GET BAKED

### SMELLS LIKE SOMEONE'S GETTING "FAT" FOR CHRISTMAS

### **GINGERBREAD**

It's got the homemade Gingerbread and the spice without being too sickly sweet.

TOP: Lemon Zest, Allspice, White Ginger

MIDDLE: Vanilla Extract, Red Nutmeg, Toffee

BASE: Cinnamon Sticks, Musk, White Cocoa