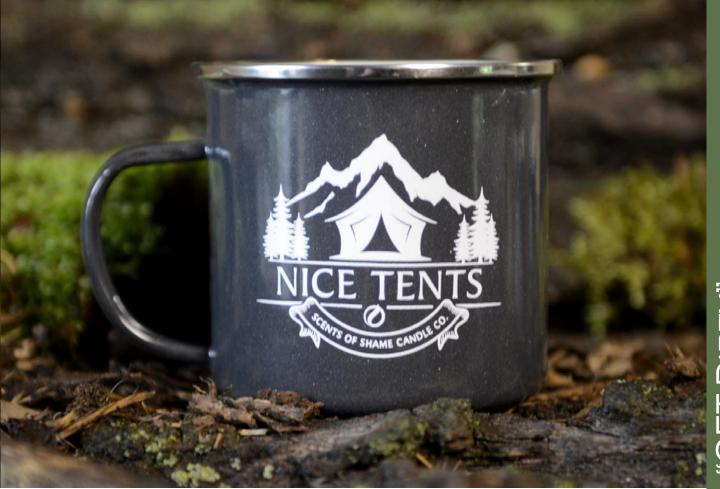

### **NICE TENTS**

### WILD ORANGE & CYPRESS

Juicy wild citrus meets aromatic spices and earthy oakmoss for a sweet, but energizing combination.

TOP: Orange, Bergamot, Grapefruit

MIDDLE: Clove, Cedarwood, Cypress

BASE: Oakmoss, Vetiver, Hinoki Wood