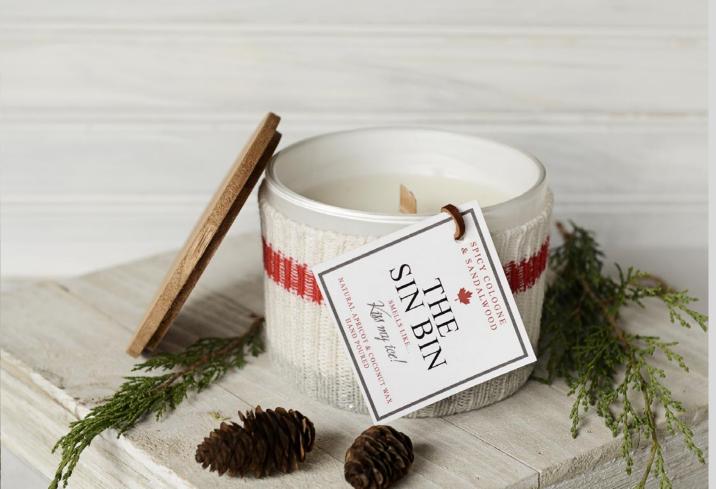

### THE SIN BIN

SMELLS LIKE "KISS MY ICE"

### SPICY COLOGNE & SANDALWOOD

Unmistakably spicy and beautifully bright, clove, sandalwood, cinnamon bark, to-bacco, and raw sugar round out this beautifully complex fragrance reminiscent of a crisp winter's eve.

TOP: Cinnamon Bark, Clove Bud, Lily

MIDDLE: Tobacco Leaf, Cassia, Black Dahlia

BASE: Patchouli, Sandalwood, Raw Sugar